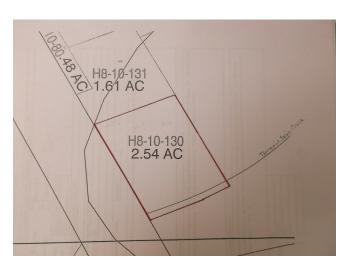

## 2.5 acre Commercial lot

\$344,850

- Excellent visibility from Hwy 18
- easily accessible, in a newly developed retail area. Across the street from Home Depot
- 1/4 mile south of I-20

| Price:              | \$344,850                |
|---------------------|--------------------------|
| Property Type:      | Land                     |
| Property Sub-type:  | Commercial               |
| Proposed Use:       |                          |
| Sale Type:          | Investment or Owner User |
| Total Lot Size:     | 2.50 AC                  |
| Sale Conditions:    | Bulk/Portfolio Sale      |
| No. Lots:           | 1                        |
| Zoning Description: | C2                       |
| APN / Parcel ID:    | H8-10-130                |