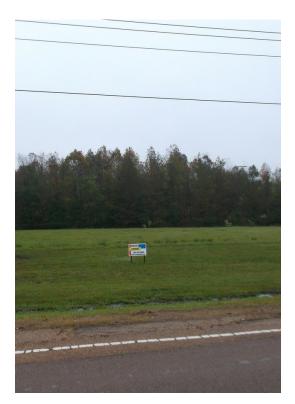

## 2.5 acre Commercial lot

\$344,850

- Excellent visibility from Hwy 18
- easily accessible, in a newly developed retail area. Across the street from Home Depot
- 1/4 mile south of I-20

| Price:              | \$344,850                |
|---------------------|--------------------------|
| Property Type:      | Land                     |
| Property Sub-type:  | Commercial               |
| Proposed Use:       |                          |
| Sale Type:          | Investment or Owner User |
| Total Lot Size:     | 2.50 AC                  |
| Sale Conditions:    | Bulk/Portfolio Sale      |
| No. Lots:           | 1                        |
| Zoning Description: | C2                       |
| APN / Parcel ID:    | H8-10-130                |