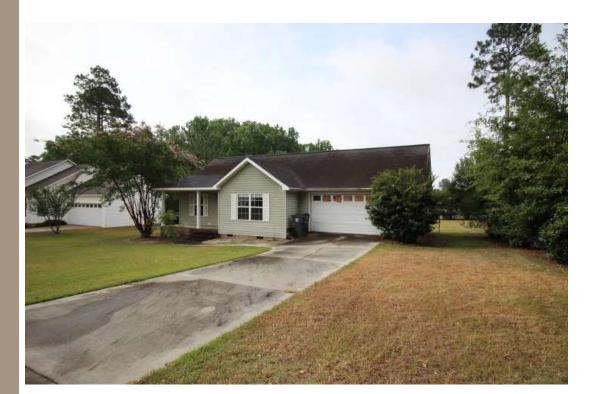

## Contact Office for Price

Single Family Home Year Built Approx. 2001 3 Total Bedroom(s) 2 Total Bath(s) Approx. 1,561 sq. ft. Forced Air Heat Central Air Lot approx. 0.43 Acres Covered Porch Back Deck Large Lot Two-Car Garage

## 104 Dewberry Drive | Sylvester, GA 31791

**Features Include:** 1,500+ SF home with 3 bedrooms/2 baths on 0.43+/- acres. Interior includes open kitchen with laminate wood flooring. Exterior includes deck, mature trees and large lot. Complete with 2-Car garage.