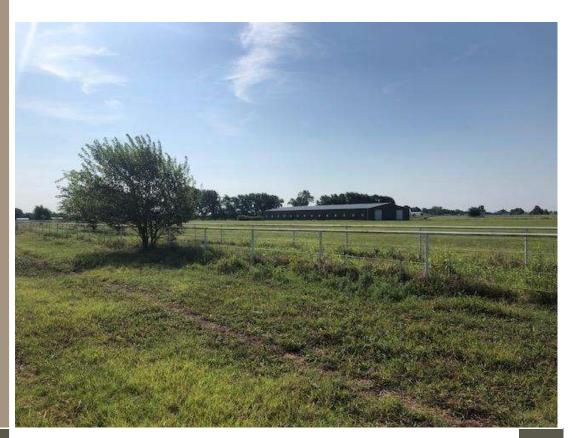

## Contact Office for Price

Lot size approx. 77.96 acres 84 Stall Horse Barn 14,000 SF Utility Building 2 Manufactured Homes Easy I-35 access 1,300' Road Frontage Level Topography Close to OKC

> Parcel ID: RO145828

## 77.96 Acre Equestrian Facility

## 17840 84<sup>th</sup> Street, Lexington OK 73051

**Features Include:** Over 77 acres of rolling land with an 84 stall horse barn, a 14,000 SF utility or farm implement shop, 5 lean-to's and (2) manufactured homes. Just 4 miles to I-35 with good access to Norman and Oklahoma City. 1300' of street frontage. Ideal horse facility or rural residential development. Please call our office for additional information.