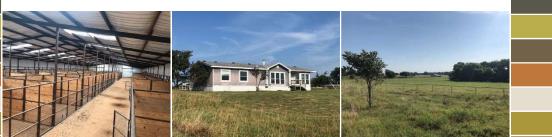

## Contact Office for Price

Lot size approx. 77.96 acres 84 Stall Horse Barn 14,000 SF Utility Building 2 Manufactured Homes Easy I-35 access 1,300' Road Frontage Level Topography Close to OKC

> Parcel ID: RO145828

## 17840 84<sup>th</sup> Street, Lexington OK 73051

**Features Include:** Over 77 acres of rolling land with an 84 stall horse barn, a 14,000 SF utility or farm implement shop, 5 lean-to's and (2) manufactured homes. Just 4 miles to I-35 with good access to Norman and Oklahoma City. 1300' of street frontage. Ideal horse facility or rural residential development. Please call our office for additional information.