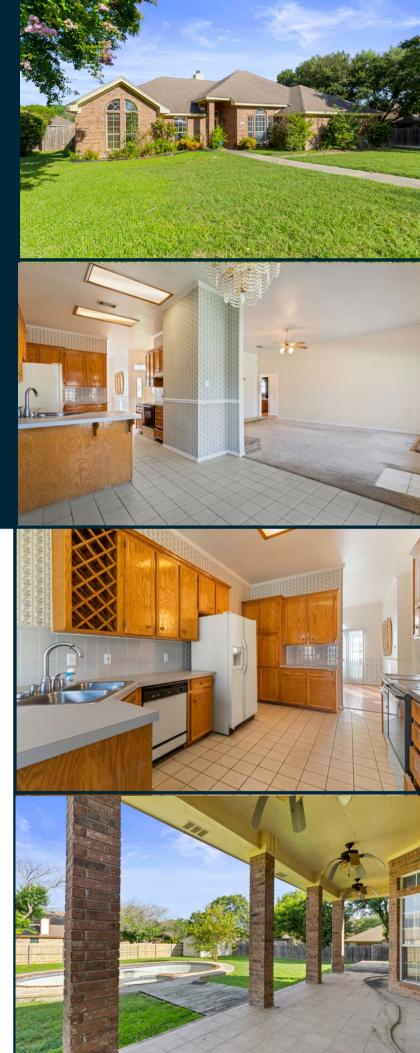

## **Property Details**

- 0.39 acres
- Built-in 1996
- 4Bed/2Bath
- 2,036 sq ft.
- 1 Story house
- Large Pool & Hot Tub
- Stillforest Subdivision

## Property Value: \$231,000 Parcel Number: 22715

This single-family property contains 0.3883 acres located in Bell County, in one of the most sought after, established neighborhoods, the Stillforest subdivision in Killeen, TX. (Parcel Number: 22715). The home (2,036 sq ft) includes 4 bedrooms, 2 baths, two dining areas, built-in linen cabinets, a large kitchen, a 2-car garage, and an inground pool/hot tub. All appliances convey to the buyer. The backyard will become your second living area with a Texas-sized covered patio, inground pool/spa, kids play gym, and a shop/storage building. This spacious home is only minutes from the golf course, private airport, shopping, hospitals, and a short commute to Ft Hood.