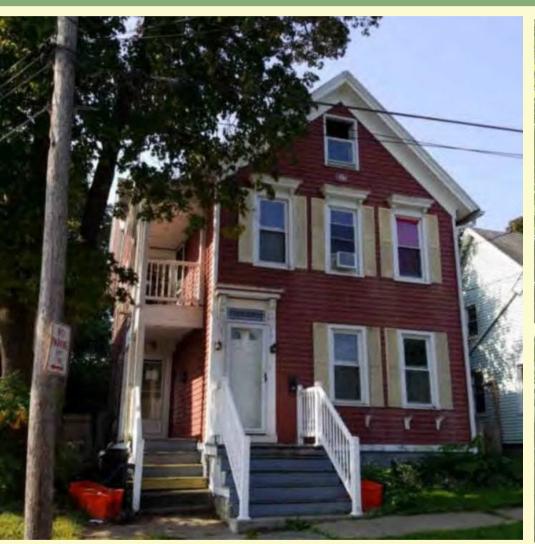

## 2 STORY/2 FAMILY

1105 Ash Street, Utica, NY | Oneida County Parcel # 318.54-3-43

\$55,000

JENNIFER E. MARTIN, BIC - AARE - MBA 844.450.6200 | info@JMRealtor.com | www.jeffmartinrealty.com This home a total of four bedrooms, two bathrooms and contains 1738 SF.

The site dimensions are 35'x64' (2240 SF).

This home is built on a stone foundation, located on a paved street with sidewalks and street lights. Built of wood clapboard, with a shingle roof and double hung windows. Additional features include covered front porches, rear covered first level porch, two gas fired furnaces and two water heaters.