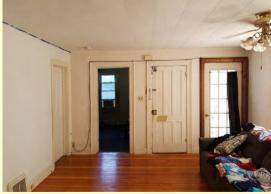

The site dimensions are 35'x64' (2240 SF).

This home is built on a stone foundation, located on a paved street with sidewalks and street lights. Built of wood clapboard, with a shingle roof and double hung windows. Additional features include covered front porches, rear covered first level porch, two gas fired furnaces and two water heaters.