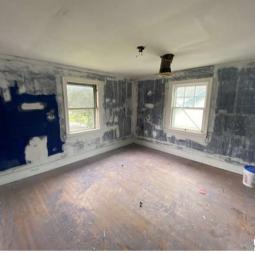

## **PROPERTY FEATURES**

The home has a concrete block foundation, asphalt shingle roof, metal gutters and double hung windows. The interior features hardwood floors, forced air heat powered by natural gas, central A/C and a one car detached garage. In addition, a fireplace, built-in cabinets, rear screened porch and a fenced backyard.