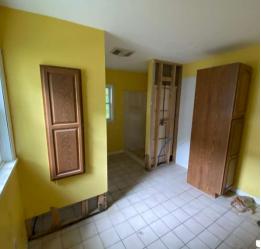

## **PROPERTY FEATURES**

The home has a concrete block foundation, asphalt shingle roof, metal gutters and double hung windows. The interior features hardwood floors, forced air heat powered by natural gas, central A/C and a one car detached garage. In addition, a fireplace, built-in cabinets, rear screened porch and a fenced backyard.