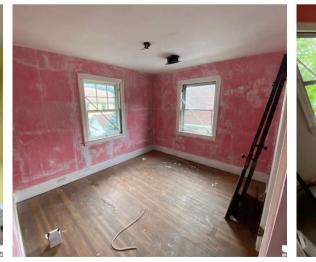

## **PROPERTY FEATURES**

The home has a concrete block foundation, asphalt shingle roof, metal gutters and double hung windows. The interior features hardwood floors, forced air heat powered by natural gas, central A/C and a one car detached garage. In addition, a fireplace, built-in cabinets, rear screened porch and a fenced backyard.