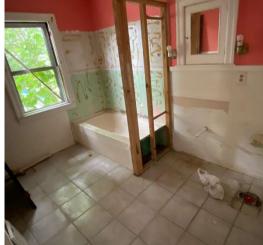

## THE PROPERTY

This two story colonial single family home was built in 1931 and has had significant renovations so that they effective or usual age is 25 years.

## **PROPERTY FEATURES**

The home has a concrete block foundation, asphalt shingle roof, metal gutters and double hung windows. The interior features hardwood floors, forced air heat powered by natural gas, central A/C and a one car detached garage. In addition, a fireplace, built-in cabinets, rear screened porch and a fenced backyard.