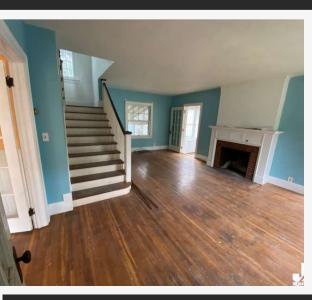

## **PROPERTY FEATURES**

The home has a concrete block foundation, asphalt shingle roof, metal gutters and double hung windows. The interior features hardwood floors, forced air heat powered by natural gas, central A/C and a one car detached garage. In addition, a fireplace, built-in cabinets, rear screened porch and a fenced backyard.