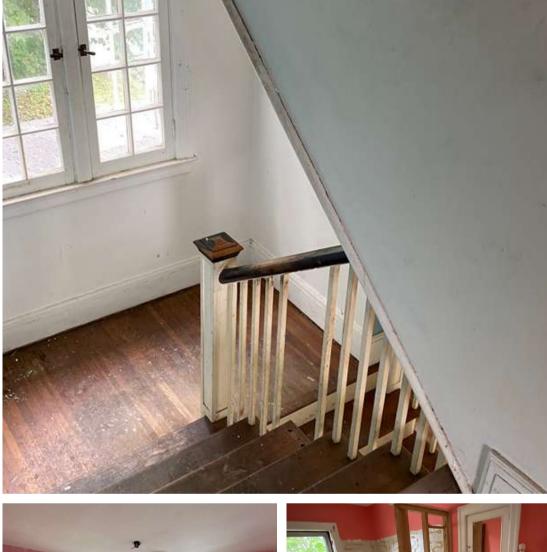

## **PROPERTY FEATURES**

The home has a concrete block foundation, asphalt shingle roof, metal gutters and double hung windows. The interior features hardwood floors, forced air heat powered by natural gas, central A/C and a one car detached garage. In addition, a fireplace, built-in cabinets, rear screened porch and a fenced backyard.