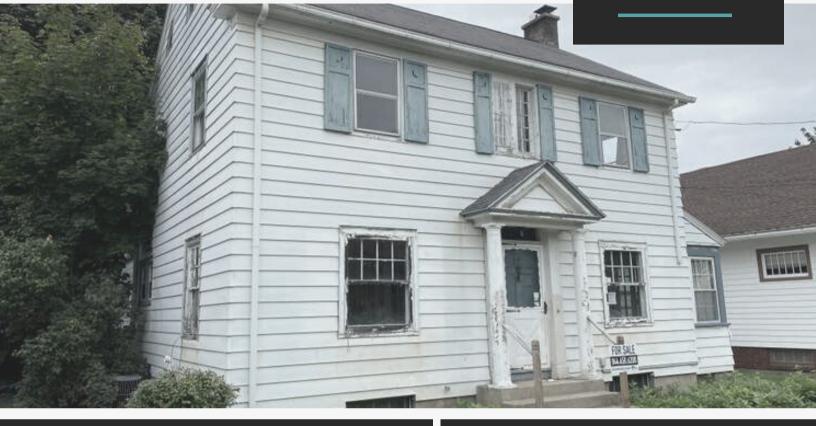

## **2222 SUNSET AVE** | \$ 49,500

## THE PROPERTY

This two story colonial single family home was built in 1931 and has had significant renovations so that they effective or usual age is 25 years.

## **PROPERTY FEATURES**

The home has a concrete block foundation, asphalt shingle roof, metal gutters and double hung windows. The interior features hardwood floors, forced air heat powered by natural gas, central A/C and a one car detached garage. In addition, a fireplace, built-in cabinets, rear screened porch and a fenced backyard.