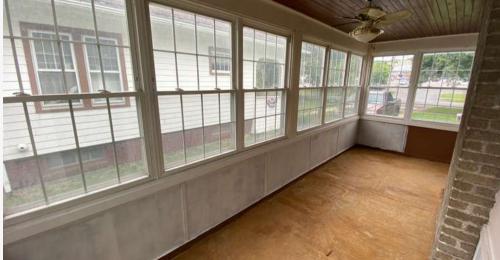

## **PROPERTY FEATURES**

The home has a concrete block foundation, asphalt shingle roof, metal gutters and double hung windows. The interior features hardwood floors, forced air heat powered by natural gas, central A/C and a one car detached garage. In addition, a fireplace, built-in cabinets, rear screened porch and a fenced backyard.