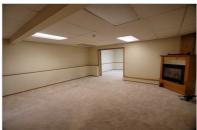

Sprawling 5.04 acre, 3 bedroom ++ estate with gated entry, circular driveway, with panoramic views of Bald Hills and the Olympics! Keep your RV and classic cars in the 2,160 sqft shop and store more goodies in the separate 576 sqft boathouse. The 15kw generator can keep the house cozy in a power outage and the metal roof helps shed the snow in winter. Upstairs you will find the master bedroom with a 5-piece master bath, remodeled kitchen, and second bedroom. Downstairs is the finely appointed finished basement, which features a family room, office, and a bedroom w/ slider access to the outside. Great tenants are month-to-month. Previous owner added a not-permitted-for-occupancy studio residence to the shop.