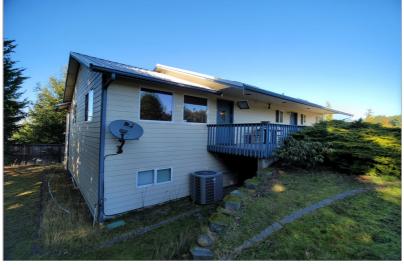

## 16621 DEER RIDGE LN SE

YELM, WA 98597 | MLS #: 1764623

**\$519,900** | 3 BEDS | 3.5 BATHROOMS | 6 CAR PARKING | 2,956 SQUARE FEET

View Online: http://16621deerridge.homeis4sale.com For Instant Photos: Text 805830 To 415-877-1411

Sprawling 5.04 acre, 3 bedroom ++ estate with gated entry, circular driveway, with panoramic views of Bald Hills and the Olympics! Keep your RV and classic cars in the 2,160 sqft shop and store more goodies in the separate 576 sqft boathouse. The 15kw generator can keep the house cozy in a power outage and the metal roof helps shed the snow in winter. Upstairs you will find the master bedroom with a 5-piece master bath, remodeled kitchen, and second bedroom. Downstairs is the finely appointed finished basement, which features a family room, office, and a bedroom w/ slider access to the outside. Great tenants are month-to-month. Previous owner added a not-permitted-for-occupancy studio residence to the shop.

- Over 5 Acres
- Large Shop
- Additional Boat House
- Beautiful Views
- Secure, Gated Entry
- Custom Bath Tiling
- 15kw Generator
- Separate Well Shed