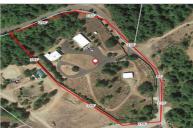

Sprawling 5.04 acre, 3 bedroom ++ estate with gated entry, circular driveway, with panoramic views of Bald Hills and the Olympics! Keep your RV and classic cars in the 2,160 sqft shop and store more goodies in the separate 576 sqft boathouse. The 15kw generator can keep the house cozy in a power outage and the metal roof helps shed the snow in winter. Upstairs you will find the master bedroom with a 5-piece master bath, remodeled kitchen, and second bedroom. Downstairs is the finely appointed finished basement, which features a family room, office, and a bedroom w/ slider access to the outside. Great tenants are month-to-month. Previous owner added a not-permitted-for-occupancy studio residence to the shop.

- Over 5 Acres
- Large Shop
- Additional Boat House
- Beautiful Views
- Secure, Gated Entry
- Custom Bath Tiling
- 15kw Generator
- Separate Well Shed