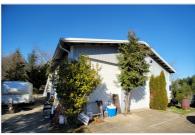

Sprawling 5.04 acre, 3 bedroom ++ estate with gated entry, circular driveway, with panoramic views of Bald Hills and the Olympics! Keep your RV and classic cars in the 2,160 sqft shop and store more goodies in the separate 576 sqft boathouse. The 15kw generator can keep the house cozy in a power outage and the metal roof helps shed the snow in winter. Upstairs you will find the master bedroom with a 5-piece master bath, remodeled kitchen, and second bedroom. Downstairs is the finely appointed finished basement, which features a family room, office, and a bedroom w/ slider access to the outside. Great tenants are month-to-month. Previous owner added a not-permitted-for-occupancy studio residence to the shop.

- Over 5 Acres
- Large Shop
- Additional Boat House
- Beautiful Views
- Secure, Gated Entry
- Custom Bath Tiling
- 15kw Generator
- Separate Well Shed