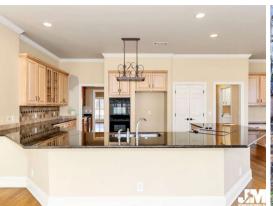

## \$630,000 |TMS #0905222000001.011

This modern style, gorgeous home, located at 7249 Brisbane Place in Montgomery is ready to move in. This home features four bedrooms, three and one half baths, with high end finishes and plenty of room! This home is located on a quiet street close to schools, shopping, and restaurants.

- 1.5 stories
- Built in 2000
- Modern Style
- · Concrete Slab
- Fireplace
- Covered deck and porch
- · Fenced in backyard
- Concrete driveway
- Two car attached garage
- · All appliances transfer with this home
- All public utilities are available (power, water, sewer, gas)
- · HOA \$900 per year
- 2020 Taxes \$1,917