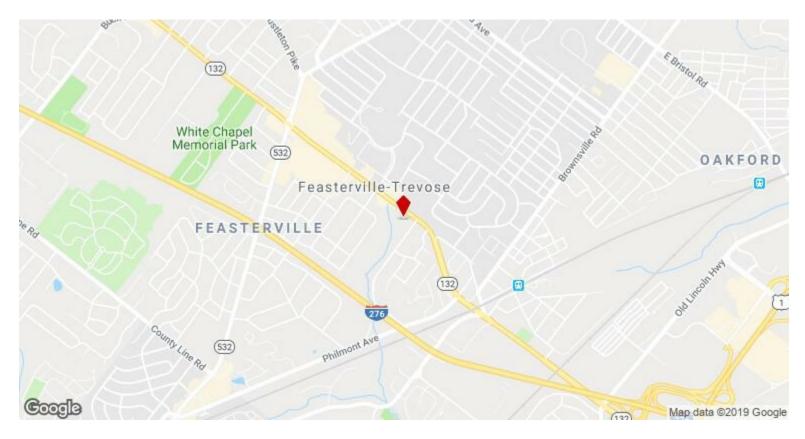

o: 7.81/1,000 SF

Walk Score ®: 55 (Somewhat Walkable)

Transit Score ®: 40 (Some Transit)

331-383 E Street Rd, Feasterville, PA 19053

#### **Major Tenant Information**

| Tenant                                         | SF Occupied | Lease Expired |
|------------------------------------------------|-------------|---------------|
| Pinnacle Physicians<br>Group LLC               | 2,000       |               |
| Steven J. Lerner & Associates, PC              | 1,600       |               |
| Stoltz & Hahn Family Practice                  | 1,920       |               |
| The Law Offices of Paparone & Associates, P.C. | 2,000       |               |
| Viktory Dental                                 | 2,400       |               |

331-383 E Street Rd, Feasterville, PA 19053

#### Location



331-383 E Street Rd, Feasterville, PA 19053

### Property Photos





Primary Photo Plat Map

331-383 E Street Rd, Feasterville, PA 19053

#### **Property Photos**





Building Photo Building Photo

331-383 E Street Rd, Feasterville, PA 19053

## Property Photos





Building Photo Building Photo