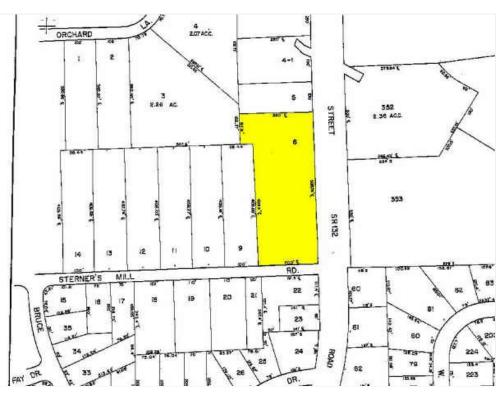

### Property Photos

Primary Photo Plat Map

331-383 E Street Rd, Feasterville, PA 19053