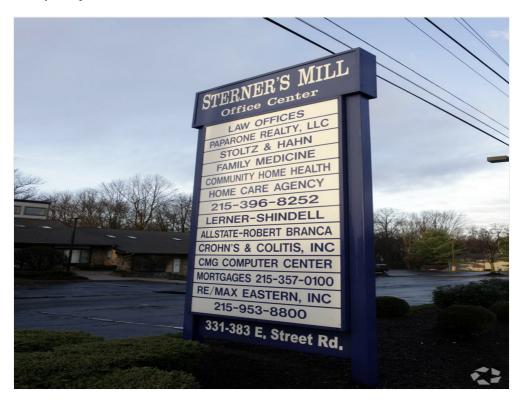

# **355 E Street Rd Units 347,351 & 355** 331-383 E Street Rd, Feasterville, PA 19053

331-383 E Street Rd, Feasterville, PA 19053

#### **Property Details**

Office Condo in the Sterner's Mill Office Center features 3 Units being sold together (347, 351, & 355)which total of 4,800 sq ft for all 3 units. Each unit is 1600 sq ft. The Listing Price is for all 3 units. Property ID 21-015-006-347, 21-015-006-351 & 21-015-006-355. Property is currently occupied by tenants. Being sold AS IS, WHERE IS, Buyer is responsible for all inspections, CO and certifications. All information and property details are deemed reliable but not guaranteed and should be independently verified if any person intends to engage in a transaction based upon it. All room dimensions are approximate & need to be verified by buyer.

#### **Major Tenant Information**

| Tenant                                         | SF Occupied | Lease Expired |
|------------------------------------------------|-------------|---------------|
| Pinnacle Physicians<br>Group LLC               | 2,000       |               |
| Steven J. Lerner & Associates, PC              | 1,600       |               |
| Stoltz & Hahn Family Practice                  | 1,920       |               |
| The Law Offices of Paparone & Associates, P.C. | 2,000       |               |
| Viktory Dental                                 | 2,400       |               |