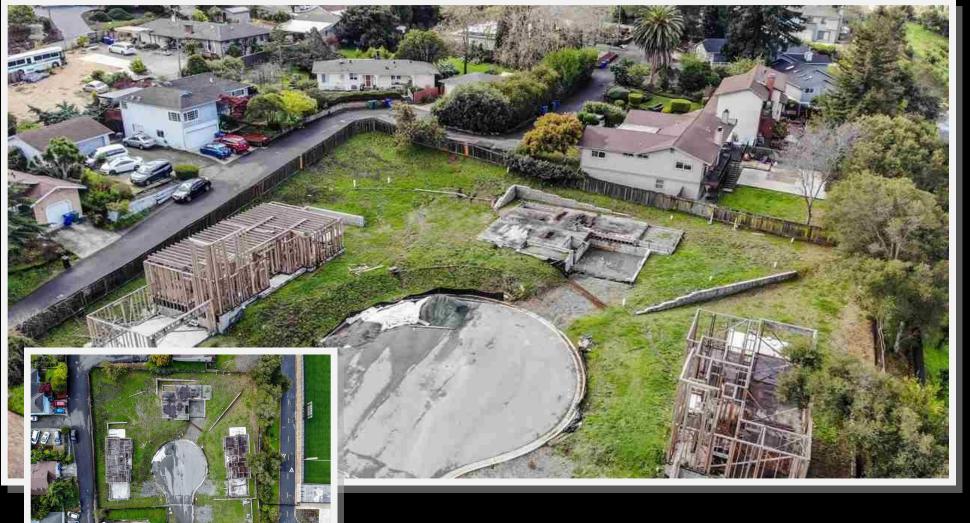

## 208 Valley View Ct, El Sobrante Opportunity is readily at hand

• Attention builders, developers, flippers. Here is opportunity to own 4 fabulous ready build lots. Construction has started, building pads, some foundations and some framing in place. Located 20 miles from San Francisco nestled in the rolling hills of El Sobrante. Easy access to freeways, schools, shopping and entertainment. All 4 to be sold together. 202, 207, 208, 214 Valley View Court.