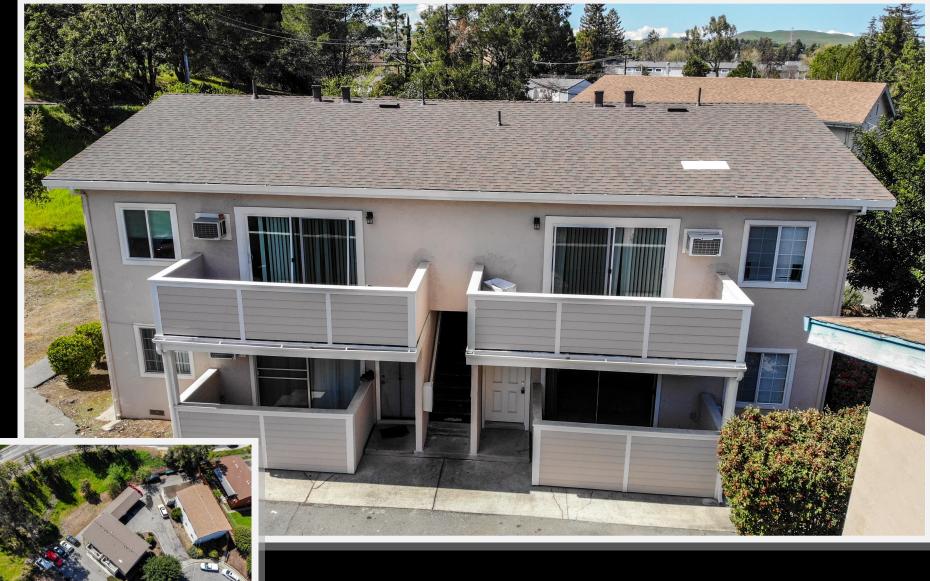

## 250 Arana, Martinez 1.97 Acre Buildable Lot

Looking for a great multifamily property. Whether seasoned or first-time investor this is a great opportunity to own a turnkey 4 plex in Martinez California. Great commute location, right off hwy.4, near Kaiser, VA and County hospitals. Cul-de-sac location. Good school district. Many upgrades, off street parking, each unit has its own separate gas and electric