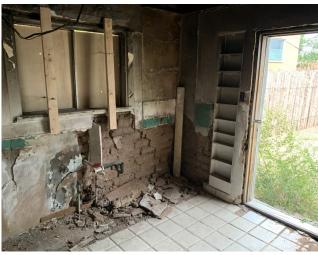

## 578 W San Francisco

\$159,500,

LISTING DETAILS

853 Main House | 410 Guest House Total: 1,263SQ. FT.

The Property square footage 853 main house, 410 guest house, lot size 4279. The buyer is to verify all information. Come rehabilitate this historic-contributing adobe home and guest casita into the oasis of your dreams! Off a quiet street yet just a short distance to the Santa Fe River walking trails, downtown shopping, dining, and near the Railyard. The property needs a complete renovation and will be subject to City Historic review. Buyers and Brokers must sign a Hold Harmless Agreement and submit to Listing Broker prior to showing.