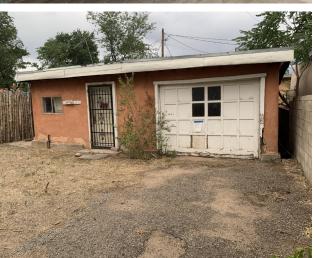

## 578 W San Francisco Santa Fe, NM 87501 \$159,500

3 Bedrooms 2 Bathroom 853 Main House, 410 Guest House, Total: 1,263 Sq. Ft.

## 578 W San Francisco

\$159,500,

LISTING DETAILS

853 Main House | 410 Guest House Total: 1,263SQ. FT.

The Property square footage 853 main house, 410 guest house, lot size 4279. The buyer is to verify all information. Come rehabilitate this historic-contributing adobe home and guest casita into the oasis of your dreams! Off a quiet street yet just a short distance to the Santa Fe River walking trails, downtown shopping, dining, and near the Railyard. The property needs a complete renovation and will be subject to City Historic review. Buyers and Brokers must sign a Hold Harmless Agreement and submit to Listing Broker prior to showing.