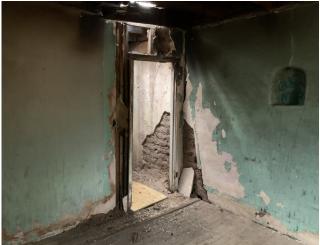

## 578 W San Francisco

\$159,500,

LISTING DETAILS

853 Main House | 410 Guest House Total: 1,263SQ. FT.

The Property square footage 853 main house, 410 guest house, lot size 4279. The buyer is to verify all information. Come rehabilitate this historic-contributing adobe home and guest casita into the oasis of your dreams! Off a quiet street yet just a short distance to the Santa Fe River walking trails, downtown shopping, dining, and near the Railyard. The property needs a complete renovation and will be subject to City Historic review. Buyers and Brokers must sign a Hold Harmless Agreement and submit to Listing Broker prior to showing.