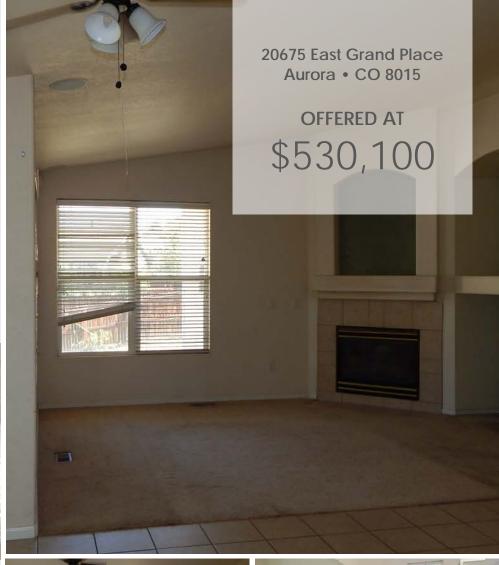

## ABOUT THIS RANCH HOME IN WILLOW TRACE

Great Investment opportunity for this diamond in the rough in one of the Best subdivisions in Aurora- Willow Trace!! Vaulted ceilings greet you and an open floor plan makes for a roomy floor plan with lots of natural light.3 Bedrooms including a Primary Suite with a 5-piece bath and walk in closet and 2 Full bathrooms. One of the bedrooms can be used as an office that has double doors. Plenty of living space for the entire family. The main living area features vaulted ceilings and a gas fireplace and quick access to the backyard, perfect for entertaining, visit site: <a href="https://www.reallook.com">www.reallook.com</a> details