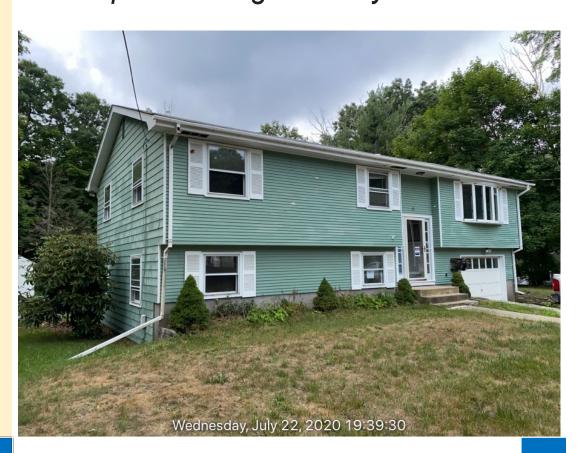

\$184,800

Exceptional Single Family Home

Single Family Property
Year Built: 1967
3 total Bedroom(s)
Large Rec Room
2 Total Bath(s)
Approx. 1800 sq. ft.
Electrical Heat
1 Car Garage
Deck
Newer SS Appliances
Hardwood Floors
Vinyl plank flooring in
lower level
Privite Backyard
Large Family Room

## 17 BRADFORD CT WEST WARWICK 02893

DOORLEY REAL ESTATE INC

Features Include: almost 1800 sqft of living in this well built 3 bed Raised Ranch. Nice lot and newer appliances. Does have electric heat but this property has a very competitive listing price. This house is a must see and will be someones new home soon.