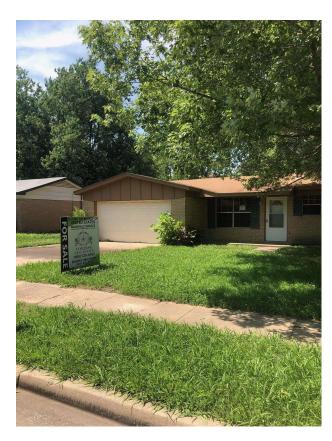

## 1,100+ SF Home with Fenced Yard

## 12151 E 23<sup>rd</sup> Place | Tulsa, OK 74129

**Features Include:** 1,100+ SF home with brick exterior and 3 Beds/1 Bath. Interior includes ceramic tile floor and newer carpeting, large kitchen, and separate dining. All appliances remain. Exterior mature trees, fenced yard and attached two-car garage.

## Contact Office for Price

Single Family Home
Year Built Approx. 1968
3 Total Bedroom(s)
1 Total Bath(s)
Approx. 1,103+/- sq. ft.
Forced Air Heat
Central Air
Fenced Yard
Lot approx. 7,310 SF
Mature Trees
Ceramic Tile Floors
Attached 2 Car Garage