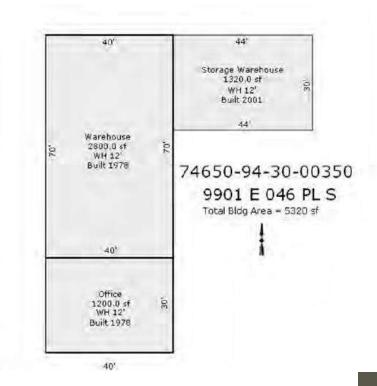

## Contact Office for Price

Industrial – Flex Space Year Built Approx. 1978 Number of Buildings - 2 Number of Stories - 1 Gross Leasable Area – 5,320 SF Gross Building Area – 5,320 SF Warehouse SF – 4,120 SF Office SF – 1,200 SF Office Build Out – 23% Clear Height – 14 Ft Parking – 14 (surface) Site Size – 19,575 SF

> Parcel ID: 74650-94-30-00350

## 9901 E 46th Place | Tulsa, OK 74146

**Features Include:** Over 5,000 square foot commercial warehouse space with office on 0.45+/- acres. Fully fenced, ample parking and rollup doors for warehouse entry. 130+ feet of road frontage. Great addition to your commercial leasing portfolio or operation.