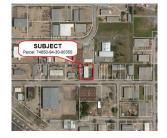

> Parcel ID: 74650-94-30-00350

## 9901 E 46th Place | Tulsa, OK 74146

**Features Include:** Over 5,000 square foot commercial warehouse space with office on 0.45+/- acres. Fully fenced, ample parking and rollup doors for warehouse entry. 130+ feet of road frontage. Great addition to your commercial leasing portfolio or operation.