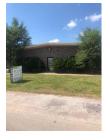

## 9901 E 46th Place | Tulsa, OK 74146

**Features Include:** Over 5,000 square foot commercial warehouse space with office on 0.45+/- acres. Fully fenced, ample parking and rollup doors for warehouse entry. 130+ feet of road frontage. Great addition to your commercial leasing portfolio or operation.