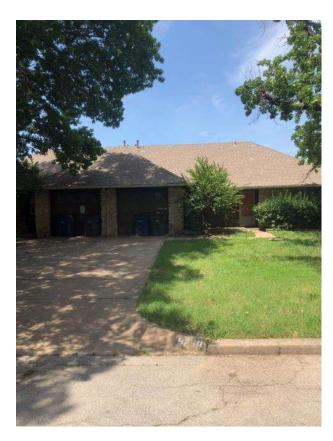

## Contact Office for Price

Multi-Family Duplex
Year Built Approx. 1969
5 Total Bedroom(s)
3 Total Bath(s)
Approx. 2,137+/- sq. ft.
Forced Air Heat
Central Air
Fenced Yard
Lot approx. 10,920 SF
Back Patio
Ceramic Tile Floors
Attached Garage

## 2,100+ SF Duplex with Fenced Yard

## 9257 & 9259 E 32<sup>nd</sup> Pl. | Tulsa, OK 74145

**Features Include:** 2,100+ SF Duplex with 5 Beds/3 Baths. Interior includes ceramic tile floor and carpeting, open kitchen, and separate laundry. All appliances remain. Exterior includes covered porch, mature landscaping, fenced yard and attached garage.