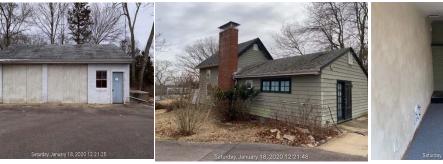

## \$110,000

Single Family Property
Home Built in 1898
Total Bedroom-2 bed
Total Baths -1
Approx. 1246 sq. ft.
Garage 2 car detached & Off
street parking for 6+
Hardwood Floors

Lot size is 43,560 sqft
House will need some exterior
wood work and paint.
The interior has been damaged
by water and the kitchen has
been removed.
HOUSE WILL NOT HAVE
HEAT OR WATER IN
PRESENT CONDITION
PLEASE ALSO FIND THIS
LISTING AT:

## 177 Woodville Alton Road Hopkinton, RI

So much potential in this 1898 2 bed farmhouse style Colonial on an acre of land near route 95 and 20 minutes from RI beaches. The home offers over 1200'+ of living, two-three bedrooms and one full bathroom plus a porch, two car detached garage. There are no disclosures, warranties or guarantees and the property will be sold in as is condition.