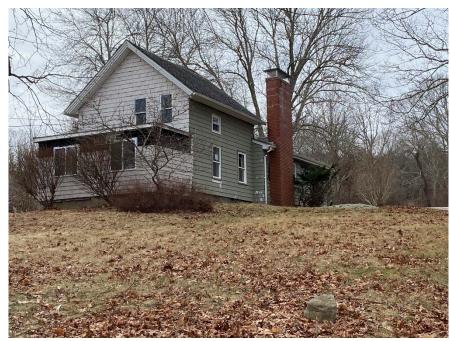

## \$110,000

Single Family Property
Home Built in 1898
Total Bedroom-2 bed
Total Baths -1
Approx. 1246 sq. ft.
Garage 2 car detached & Off
street parking for 6+
Hardwood Floors

Lot size is 43,560 sqft
House will need some exterior
wood work and paint.
The interior has been damaged
by water and the kitchen has
been removed.
HOUSE WILL NOT HAVE
HEAT OR WATER IN
PRESENT CONDITION
PLEASE ALSO FIND THIS
LISTING AT:

## 177 Woodville Alton Road Hopkinton, RI

So much potential in this 1898 2 bed farmhouse style Colonial on an acre of land near route 95 and 20 minutes from RI beaches. The home offers over 1200'+ of living, two-three bedrooms and one full bathroom plus a porch, two car detached garage. There are no disclosures, warranties or guarantees and the property will be sold in as is condition.