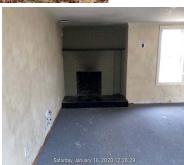

## \$110,000

Single Family Property
Home Built in 1898
Total Bedroom-2 bed
Total Baths -1
Approx. 1246 sq. ft.
Garage 2 car detached & Off
street parking for 6+
Hardwood Floors

Lot size is 43,560 sqft
House will need some exterior
wood work and paint.
The interior has been damaged
by water and the kitchen has
been removed.
HOUSE WILL NOT HAVE
HEAT OR WATER IN
PRESENT CONDITION
PLEASE ALSO FIND THIS
LISTING AT: