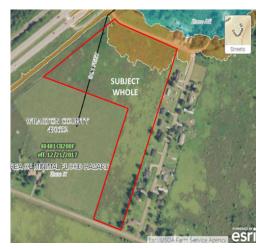

### **Highlights:**

- HWY 59 Frontage
- Ora Lee Frontage
- 13+- Acres
- Potential Development

#### **Property Description:**

Great Potential on this 13+- acres located in Hungerford TX. Highway frontage on HWY 59 as well as additional access off Ora Lee and Country Road 227. Currently raw land with agriculture. exemption could be the perfect site to expand farming or agriculture operations and or a perfect build site for your business. Come check out the possibilities.

### **Directions:**

From Houston - HWY 59 S through Kendleton. Exit Ora Lee, Turn Left on Ora Lee and cross under HWY 59, Propet is on Right.