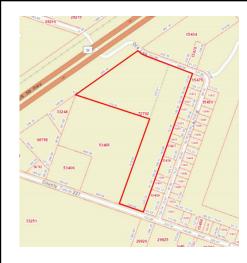

### **Highlights:**

- HWY 59 Frontage
- Ora Lee Frontage
- 13+- Acres
- Potential Development

#### **Property Description:**

Great Potential on this 13+- acres located in Hungerford TX. Highway frontage on HWY 59 as well as additional access off Ora Lee and Country Road 227. Currently raw land with agriculture. exemption could be the perfect site to expand farming or agriculture operations and or a perfect build site for your business. Come check out the possibilities.

### **Directions:**

From Houston - HWY 59 S through Kendleton. Exit Ora Lee, Turn Left on Ora Lee and cross under HWY 59, Propet is on Right.