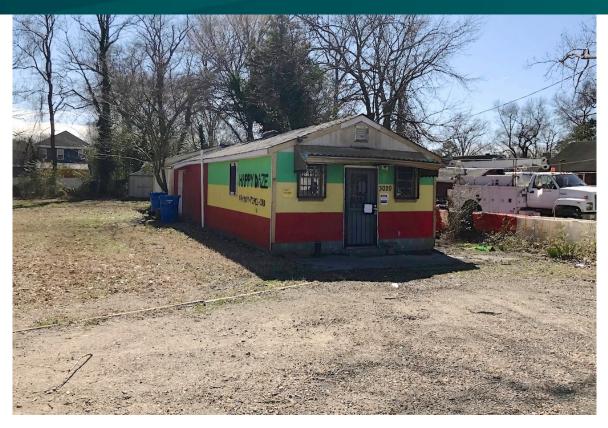

## Selling on Behalf of The U.S. Marshals 3020 S. Military Highway

Chesapeake, VA 23323

## **Property Overview**

- Redevelopment potential
- Exposure to traffic corridor
- Convenient location
- Accessed via frontage road at light-controlled intersection
- **Now Considering Offers**

The Swicegood Group, Inc. is an independent contractor to the US Marshals, engaged to provide services to the U.S. Marshals in connection with the management and marketing of, and to facilitate sale of seized properties; and, neither The Swicegood Group, Inc. nor any of its employees, subcontractors, or agents have any actual or apparent authority to make or accept offers on behalf of The U.S. Marshals or to bind the U.S. Marshals to any term or condition of any transaction involving or related to any U.S. Marshals property. The U.S Marshals is bound by the terms or conditions of any transaction involving or related to any U.S. Marshals property only upon the written approval of the transaction and the execution of the transactional documents by a U.S Marshals employee with the appropriate level of delegated authority for such matters.