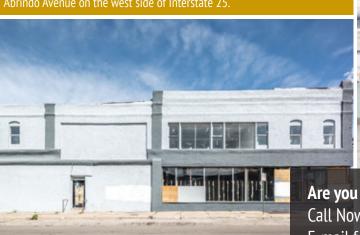

# 219 W Northern Ave., Pueblo CO 81004

Commercial/Retail | 14,784 SqFt | Offered at \$174,500

The property is located on a **main arterial street, West Northern Avenue.** The property sites at the northeast corner of West Northern Avenue & East Abrindo Avenue on the west side of Interstate 25.

The subject property is a **two story commercial building originally constructed in 1889.** The first floor consists of **8,488 square feet, the second floor consists of 6,312 square feet** and the **basement contains 6,080 square feet.** The site size of the property is **8,532 square feet.** The property is zoned **B-4 Community Business District** which allows a broad array of commercial and retail uses.