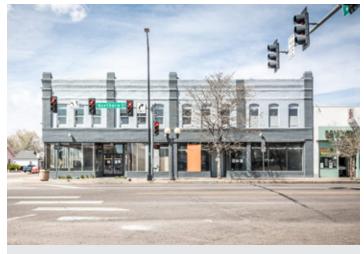

## 219 W Northern Ave., Pueblo CO 81004

### Commercial/Retail | 14,784 SqFt | Offered at \$174,500

# 219 W Northern Ave., Pueblo CO 81004

Commercial/Retail | 14,784 SqFt | Offered at \$174,500

The property is located on a **main arterial street, West Northern Avenue.** The property sites at the northeast corner of West Northern Avenue & East Abrindo Avenue on the west side of Interstate 25.

The subject property is a **two story commercial building originally constructed in 1889.** The first floor consists of **8,488 square feet, the second floor consists of 6,312 square feet** and the **basement contains 6,080 square feet.** The site size of the property is **8,532 square feet.** The property is zoned **B-4 Community Business District** which allows a broad array of commercial and retail uses.