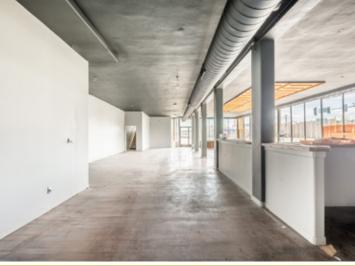

#### From the Desk of Nico Cordova

Investment Broker, Cordova Commercial

Here's your chance to be the neighborhood hero! 219 W Northern Ave is a massive value add property with 14,787 usable square feet! The property occupies the hard corner at W Northern Ave & E Abriendo Ave -- the busiest intersection in the Minnequa neighborhood. With over 14,000 rentable square feet, the property presents endless business opportunities; You could divide the building into multiple units and rent the space out to individual tenants for multiple streams of income, build out a neighborhood grocer, set up a warehouse for pick up and delivery business.

The subject property is a **two story commercial building originally constructed in 1889.** The first floor consists of **8,488 square feet, the second floor consists of 6,312 square feet** and the **basement contains 6,080 square feet.** The site size of the property is **8,532 square feet.** The property is zoned **B-4 Community Business District** which allows a broad array of commercial and retail uses.