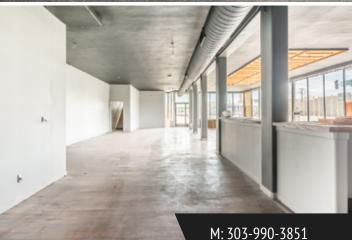

The subject property is a **two story commercial building originally constructed in 1889.** The first floor consists of **8,488 square feet, the second floor consists of 6,312 square feet** and the **basement contains 6,080 square feet.** The site size of the property is **8,532 square feet.** The property is zoned **B-4 Community Business District** which allows a broad array of commercial and retail uses.