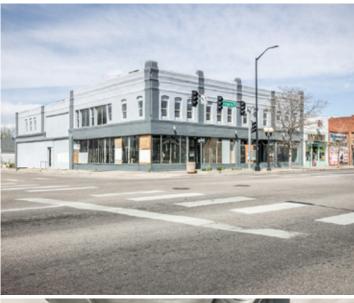

## 219 W Northern Ave., Pueblo CO 81004

### Commercial/Retail | 14,784 SqFt | Offered at \$174,500

# 219 W Northern Ave., Pueblo CO 81004

Commercial/Retail | 14,784 SqFt | Offered at \$174,500

The property is located on a **main arterial street, West Northern Avenue.** The property sites at the northeast corner of West Northern Avenue & East Abrindo Avenue on the west side of Interstate 25.

The subject property is a **two story commercial building originally constructed in 1889.** The first floor consists of **8,488 square feet, the second floor consists of 6,312 square feet** and the **basement contains 6,080 square feet.** The site size of the property is **8,532 square feet.** The property is zoned **B-4 Community Business District** which allows a broad array of commercial and retail uses.