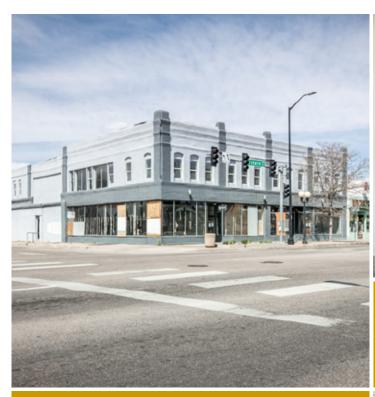

## 219 W Northern Ave., Pueblo CO 81004

### Commercial/Retail | 14,784 SqFt | Offered at \$174,500

# 219 W Northern Ave., Pueblo CO 81004

Commercial/Retail | 14,784 SqFt | Offered at \$174,500

The property is located on a **main arterial street, West Northern Avenue.** The property sites at the northeast corner of West Northern Avenue & East Abrindo Avenue on the west side of Interstate 25.

The subject property is a **two story commercial building originally constructed in 1889.** The first floor consists of **8,488 square feet, the second floor consists of 6,312 square feet** and the **basement contains 6,080 square feet.** The site size of the property is **8,532 square feet.** The property is zoned **B-4 Community Business District** which allows a broad array of commercial and retail uses.