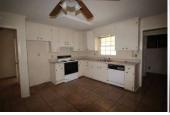

## 1610 Whisperwood St. | Albany, GA 31721

**Features Include:** 1,900+SF Brick Duplex with 4 bedrooms/2 baths. Interior includes open kitchen with ceramic tile flooring an carpeting. Exterior includes large lot with fencing, mature trees and covered porches. Great addition to your rental portfolio.