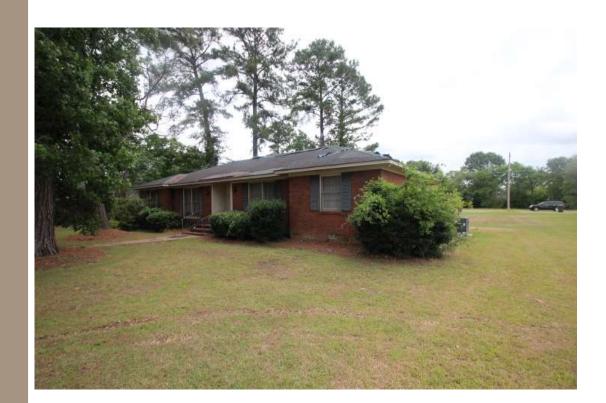

## 1,900+ SF Brick Duplex

## 1610 Whisperwood St. | Albany, GA 31721

**Features Include:** 1,900+SF Brick Duplex with 4 bedrooms/2 baths. Interior includes open kitchen with ceramic tile flooring an carpeting. Exterior includes large lot with fencing, mature trees and covered porches. Great addition to your rental portfolio.