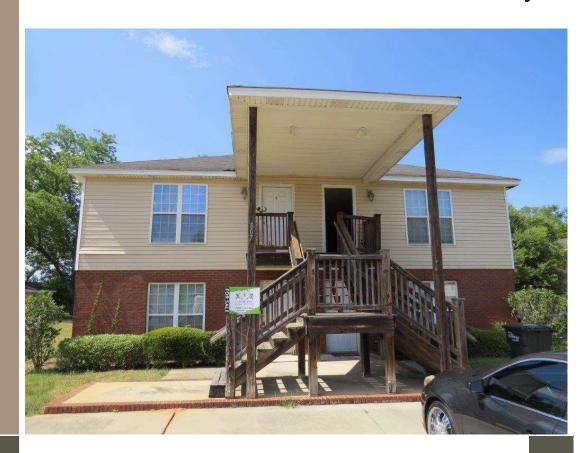

## 4,500+ SF 4-Plex with Rental History

## 807 Cardinal Grove | Albany, GA 31707

**Features Include:** Over 1,100 SF per unit in this brick 4-plex with large back yard and mature landscaping. 2 bedroom/2 bath per unit with large closets, additional laundry room and open floor plan.

## Contact Office for Price

Multi-Family 4-Plex
Year Built Approx. 2003
8 Total Bedroom(s)
8 Total Bath(s)
Approx. 4,558+/- sq. ft.
Forced Air Heat
Air Conditioning
Large Back Yard
Composition Roof
Lot approx. 0.28 acres
Large Closets
Brick/Vinyl Exterior
Mature Trees