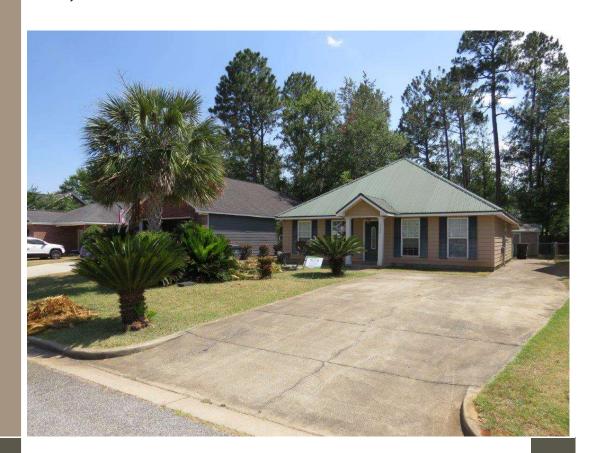

## 1,200+ SF Home 3 Bedroom/2 Bath

## 2420 Bassford Ln. | Albany, GA 31707

Features Include: Over 1,200 SF residential home with 3 bedrooms/2 baths sitting on 0.14 acres. Mature trees with well maintained landscaping, fenced yard and exterior storage shed. The interior includes an open kitchen, ceramic tile floors and carpeting. Complete with treyed ceilings in the master.