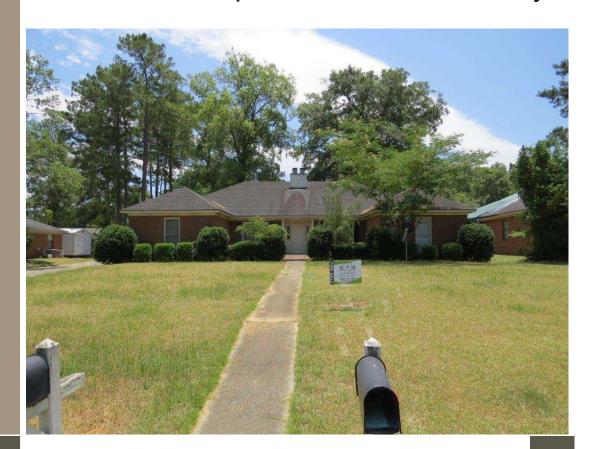

## 2,600+ SF Duplex with Rental History

## 1910 Elkhorn Ln. | Albany, GA 31707

**Features Include:** Over 2,600 SF brick duplex with 6 bedrooms/4 baths sitting on 0.27 acres. The interior includes an open kitchen, with ceramic tile flooring. Mature trees and fully landscaped.

## Contact Office for Price

Brick Duplex
Year Built Approx. 1986
6 Total Bedroom(s)
4 Total Bath(s)
Approx. 2,610+/- sq. ft.
Forced Air Heat
Central Air
Ceramic Tile Floors
Lot approx. 0.27 acres
Back Patio
Open Kitchen