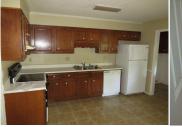

## 1910 Elkhorn Ln. | Albany, GA 31707

**Features Include:** Over 2,600 SF brick duplex with 6 bedrooms/4 baths sitting on 0.27 acres. The interior includes an open kitchen, with ceramic tile flooring. Mature trees and fully landscaped.