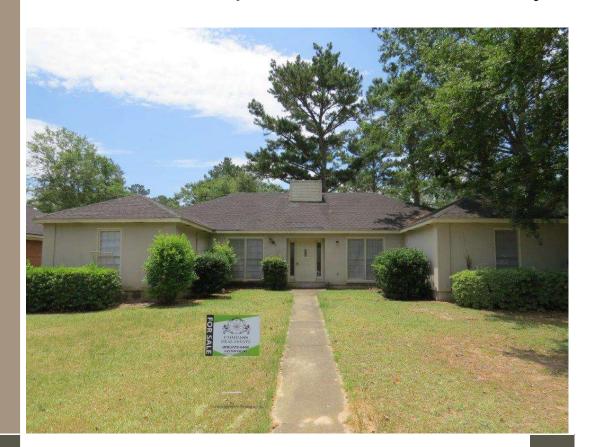

## 2,600+ SF Duplex with Rental History

## 1914 Elkhorn Ln. | Albany, GA 31707

**Features Include:** Over 2,600 SF duplex with 6 bedrooms/4 baths sitting on 0.25 acres. Includes rear access for parking. The interior includes an open kitchen with 3 bed/2 bath per unit. Complete with outdoor patio and open floor plan. Stucco exterior with mature trees and fully landscaped.

## Contact Office for Price

Brick Duplex
Year Built Approx. 197
6 Total Bedroom(s)
4 Total Bath(s)
Approx. 2,680+/- sq. ft.
Forced Air Heat
Central Air
3 Bed/2 Bath per Unit
Lot approx. 0.25 acres
Back Patio
Open Kitchen
Mature Trees