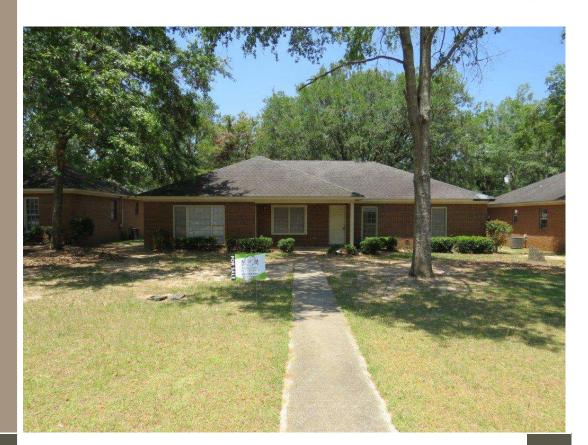

## 2,400+ SF Duplex with Rental History

## 1917 Elkhorn Ln. | Albany, GA 31707

**Features Include:** Over 2,400 SF brick duplex with 6 bedrooms/4 baths sitting on 0.25 acres. The interior includes an open kitchen, with ceramic tile flooring. Mature trees and fully landscaped. Rental history available.

## Contact Office for Price

Brick Duplex Year Built Approx. 1979 6 Total Bedroom(s) 4 Total Bath(s) Approx. 2,480+/- sq. ft. Forced Air Heat Central Air Ceramic Tile Floors Lot approx. 0.25 acres Back Patio Open Kitchen Mature Trees