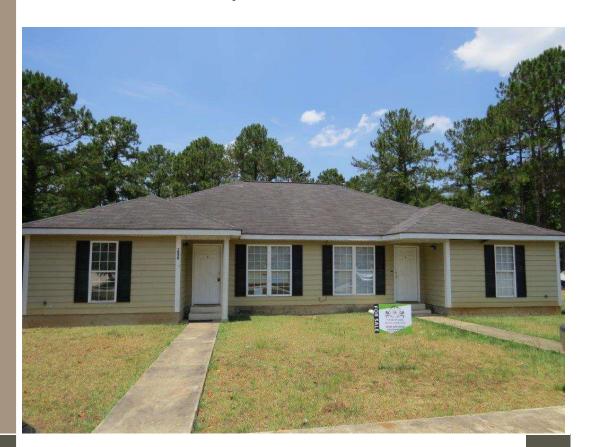

## 2,600+ SF Duplex on 0.62 Acres

## 105 Embleton Ct. | Albany, GA 31721

**Features Include**: 2,600+ SF duplex with 6 Bedrooms/2 Baths. Interior includes open kitchen with ceramic tile flooring, separate laundry and extra large closets. Placed on over half acre lot. Great addition to your rental portfolio! Additional Information: This property is just one out of 105 properties being offered for sale resulting from a US Marshals seizure of Christopher Whitman properties. Don't miss the opportunity to build your rental and/or development portfolio from this rare government sale of real estate.