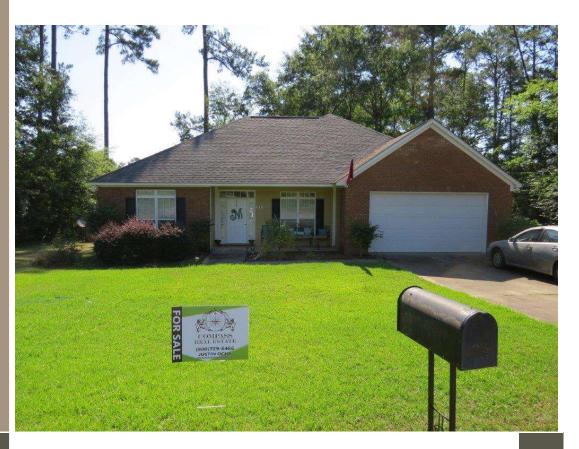

## Contact Office for Price

Single Family Home Year Built Approx. 2007 3 Total Bedroom(s) 2 Total Bath(s) Approx. 1,886 sq. ft. Forced Air Heat Central Air Lot approx. 0.33 Acres Covered Porch Hardwood Floors Ceramic Tile Floors Two-Car Garage

## 1,800+ SF Home 3 Beds/2 Baths

## 3434 Bellingham Ln. | Albany, GA 31721

**Features Include:** 1,800+ SF home with 3 bedrooms/2 baths. Interior includes open kitchen with ceramic tile and hardwood flooring, trey ceilings, separate dining, and large master bath. Exterior includes mature trees with covered porch on large lot. Complete with two-car garage. Additional Information: This property is just one out of 105 properties being offered for sale resulting from a US Marshals seizure of Christopher Whitman properties. Don't miss the opportunity to build your rental and/or development portfolio from this rare government sale of real estate.