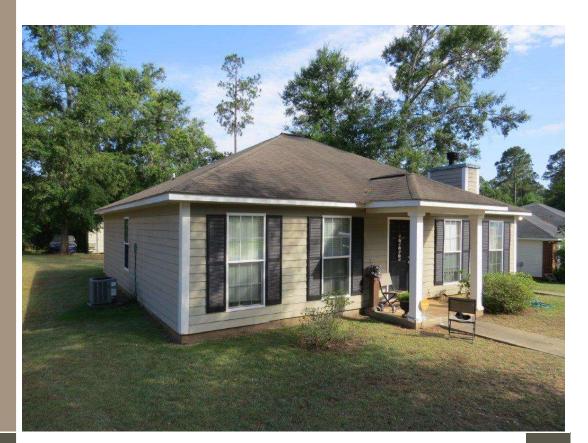

## 1,400+ SF Home 3 Beds/2 Baths

## 2509 Brookhaven Ct. | Albany, GA 31721

**Features Include:** 1,400+ SF home with 3 bedrooms/2 baths. Interior includes open kitchen with with separate dining area. Exterior includes mature trees with covered porch. Great addition to your rental portfolio! Additional Information: This property is just one out of 105 properties being offered for sale resulting from a US Marshals seizure of Christopher Whitman properties. Don't miss the opportunity to build your rental and/or development portfolio from this rare government sale of real estate.

## Contact Office for Price

Single Family Home Year Built Approx. 2006 3 Total Bedroom(s) 2 Total Bath(s) Approx. 1,478 sq. ft. Forced Air Heat Central Air Lot approx. 14,295 SF Covered Porch Open Kitchen