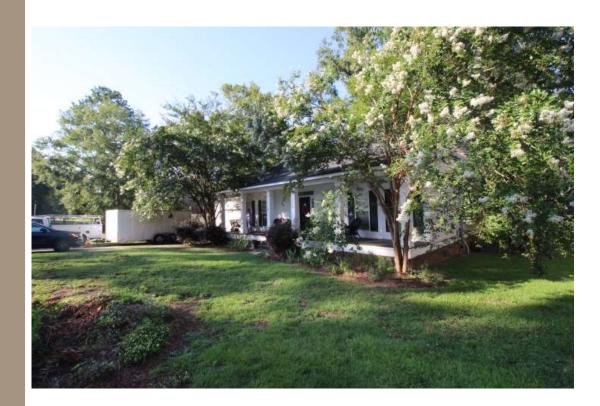

## 2,000 SF Home 3 Bedroom/2.5 Bath

## 3416 Bellingham Lane | Albany, GA 31721

**Features Include:** 2,000+/- SF home with covered porch on large lot. Interior includes large kitchen with plenty of counter space, ceramic tile flooring and large master. Exterior includes large lot with mature trees and two-car attached garage.