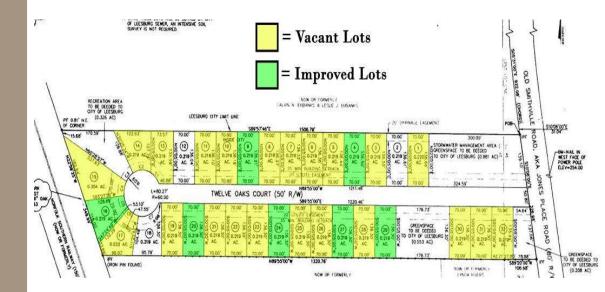

## Contact Office for Price

22 Residential Lots

## Ready for Development

Selling as a Package

Level Topography

Cleared and Ready

Utilities Available

Close Proximity to Local Schools

Lots Range From 0.22-0.35+/- Acres

## 22 Residential Lots Ready For Development

## Residential Lots Twelve Oaks Ct. | Leesburg, GA 31763

**Features Include:** Twenty-two residential lots ready for development. Lots are cleared with level topography. 0.22-0.35 acres per lot. Great opportunity for builders and developers to complete this subdivision. Close proximity to local schools and amenities. Additional Information: This property is just one out of 105 properties being offered for sale resulting from a US Marshals seizure of Christopher Whitman properties. Don't miss the opportunity to build your rental and/or development portfolio from this rare government sale of real estate.