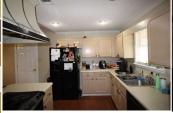

## 161 Lynwood Ln. | Leesburg, GA 31763

**Features Include:** 1,533 SF single family home on a 25,700+/- SF lot. Mature trees with and landscaping with large fenced yard. The interior includes an large kitchen with hardwood and ceramic tile floors as well as spa tub in the master bath.