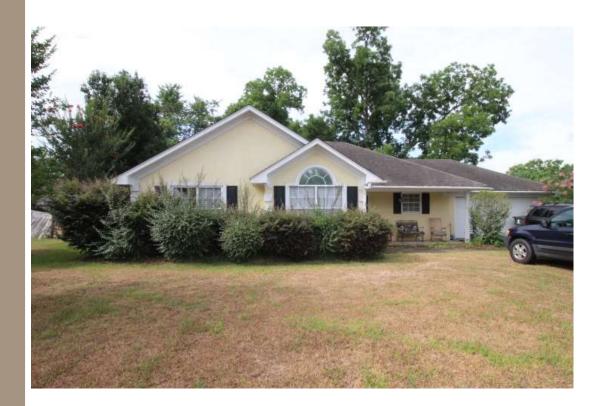

## 1,500+ Home 3 Bed/2 Bath

## 161 Lynwood Ln. | Leesburg, GA 31763

**Features Include:** 1,533 SF single family home on a 25,700+/- SF lot. Mature trees with and landscaping with large fenced yard. The interior includes an large kitchen with hardwood and ceramic tile floors as well as spa tub in the master bath.

## Contact Office for Price

Year Built Approx. 1999
3 Total Bedroom(s)
2 Total Bath(s)
Approx. 1,533+/- sq. ft.
Forced Air Heat
Central Air
Covered Porch
Lot approx. 25,700 SF
Fenced Yard
Spa Tub
Mature Trees