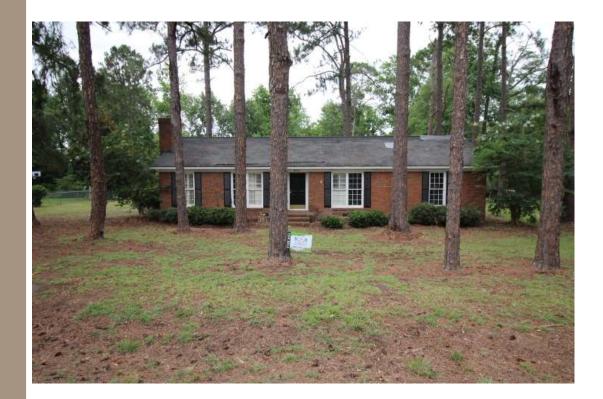

## 1,700+ SF Single Family Home

## 308 Warren St | Sylvester, GA 31791

**Features Include:** Over 1,700 SF single family home with 3 Bedrooms/2 Baths. Large 0.57 acre lot with mature trees. New paint with hardwood floors. Ready to finish the way you want. Great addition to your rental portfolio.

## Contact Office for Price

Year Built Approx. 1979
3 Total Bedroom(s)
2 Total Bath(s)
Approx. 1,740+/- sq. ft.
Forced Air Heat
Central Air
Covered Porches
Lot approx. 0.57 Acres
Hardwood Floors
Mature Trees