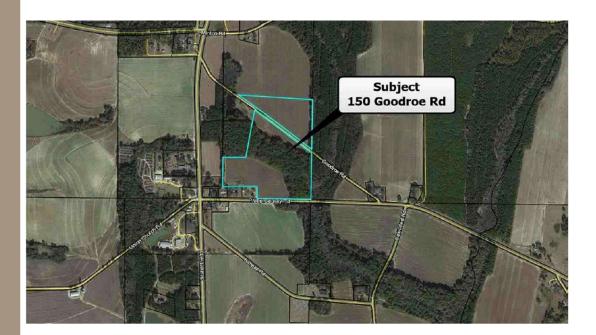

## Contact Office for Price

Agricultural Land 44.63+/- Acres Moderate Timber Tillable Farm Land Level Topography

Parcel ID: 00640071

## 44.63 +/- Tillable Acres

## 150 Goodroe Road | Sylvester, GA 31744

**Features Include:** 44.63+/- tillable acres with moderate timber. Topography is generally level with tons of road frontage!

Additional Information: This property is just one out of 105 properties being offered for sale resulting from a US Marshals seizure of Christopher Whitman properties. Don't miss the opportunity to build your rental and/or development portfolio from this rare government sale of real estate.