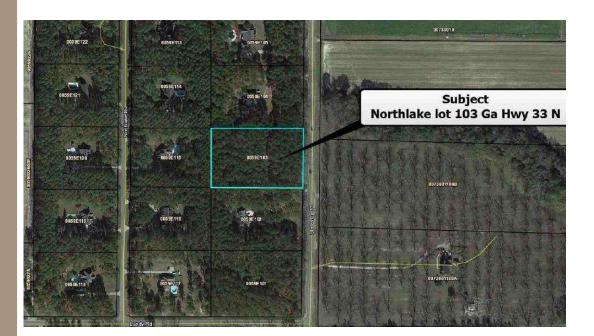

## 3.17+/- Acre Lot in Northlake Estates

## Lot 130 Northlake Estates | Sylevester, GA 31791

**Features Include:** The property consists of a 3.17+/- acre, heavily wooded, unfenced, vacant lot located about 2.5 miles north of the intersection of highway 82 and Hwy 33 (Main Street) in Sylvester near the intersection of Highway 33 and Lundy Road.