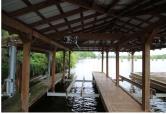

## Contact Office for Price

Year Built Approx. 1962
2 Total Bedroom(s)
1 Total Bath(s)
Approx. 1,178+/- sq. ft.
Forced Air Heat
Central Air
Covered Boat Dock
Lot approx. 0.6 Acres
Back Patio
Waterfront
Hardwood Floors
Newly Remodeled

## 605 Smoak Bridge Cir. | Warwick, GA 31796

**Features Include:** 1,100+ SF Waterfront retreat on lake Blackshear! Complete with 2-slip covered boat dock with boat lifts. Interior includes open floor plan with 2 Bedrooms and 1 bath. Exterior includes newer wood siding, metal roof and detached carport.