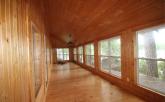

## Contact Office for Price

Year Built Approx. 1962
2 Total Bedroom(s)
1 Total Bath(s)
Approx. 1,178+/- sq. ft.
Forced Air Heat
Central Air
Covered Boat Dock
Lot approx. 0.6 Acres
Back Patio
Waterfront
Hardwood Floors
Newly Remodeled

## 605 Smoak Bridge Cir. | Warwick, GA 31796

**Features Include:** 1,100+ SF Waterfront retreat on lake Blackshear! Complete with 2-slip covered boat dock with boat lifts. Interior includes open floor plan with 2 Bedrooms and 1 bath. Exterior includes newer wood siding, metal roof and detached carport.