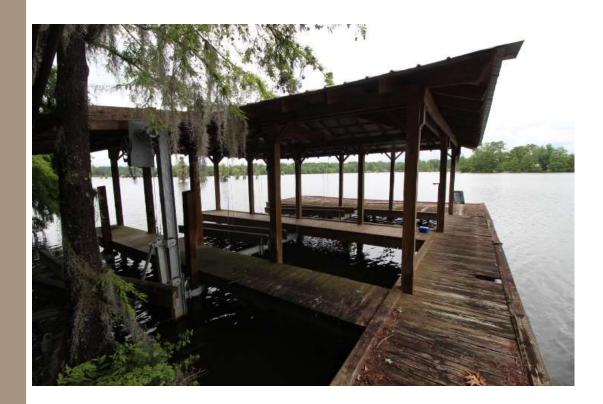

## Contact Office for Price

Year Built Approx. 1962
2 Total Bedroom(s)
1 Total Bath(s)
Approx. 1,178+/- sq. ft.
Forced Air Heat
Central Air
Covered Boat Dock
Lot approx. 0.6 Acres
Back Patio
Waterfront
Hardwood Floors
Newly Remodeled

## 605 Smoak Bridge Cir. | Warwick, GA 31796

**Features Include:** 1,100+ SF Waterfront retreat on lake Blackshear! Complete with 2-slip covered boat dock with boat lifts. Interior includes open floor plan with 2 Bedrooms and 1 bath. Exterior includes newer wood siding, metal roof and detached carport.