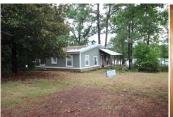

## Contact Office for Price

Year Built Approx. 1962
2 Total Bedroom(s)
1 Total Bath(s)
Approx. 1,178+/- sq. ft.
Forced Air Heat
Central Air
Covered Boat Dock
Lot approx. 0.6 Acres
Back Patio
Waterfront
Hardwood Floors
Newly Remodeled

## 605 Smoak Bridge Cir. | Warwick, GA 31796

**Features Include:** 1,100+ SF Waterfront retreat on lake Blackshear! Complete with 2-slip covered boat dock with boat lifts. Interior includes open floor plan with 2 Bedrooms and 1 bath. Exterior includes newer wood siding, metal roof and detached carport.