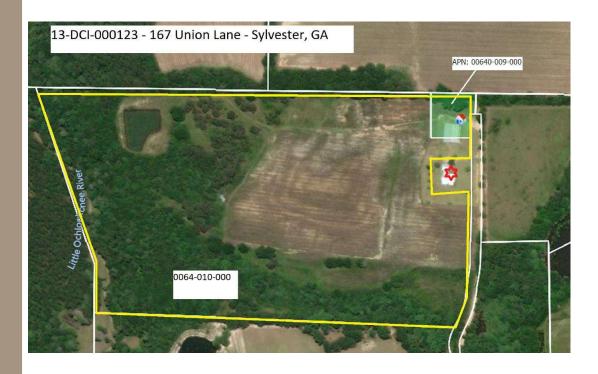

## Contact Office for Price

Agricultural Land Level Topography Tillable acreage Utility Building Moderate Timber Pond Great Road Frontage

Parcel ID: 00640010 00640009

## 45.56+/- Acres with Utility Building

## 167 Union Lane | Doerun, GA 31744

**Features Include:** 45.56+/- acres in Doerun, GA. Rectangular tract with tillable farm land. Topography is relatively level with moderate timber. Includes utility building and pond. House and surrounding 1+/- acre not included in sale. Additional Information: This property is just one out of 105 properties being offered for sale resulting from a US Marshals seizure of Christopher Whitman properties. Don't miss the opportunity to build your rental and/or development portfolio from this rare government sale of real estate.