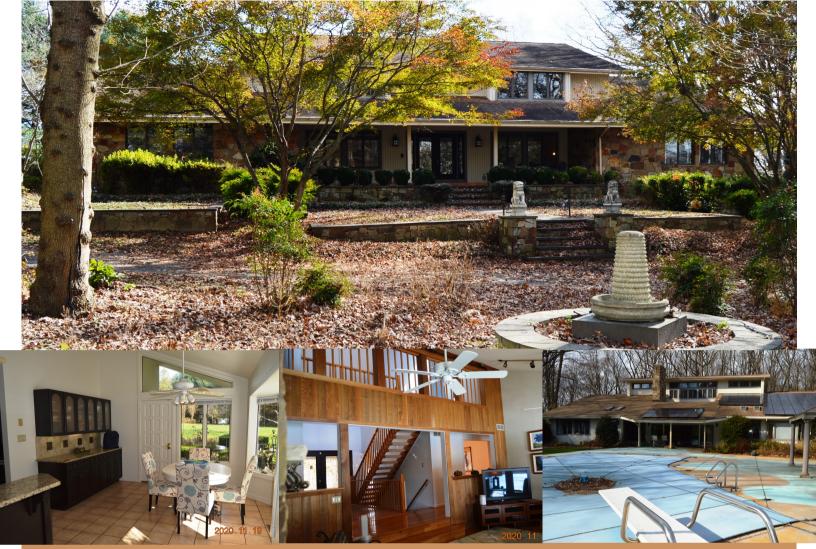

## 2049 SYKESVILLE RD SYKESVILLE, MD 21784 MLS# MDHW288132

Privacy is the key. Private winding driveway up a gentle rise through the woods. The residence is surrounded by tranquil gardens & stunning hardscape features! Maryland Bluestone walkways welcome you inside to find a gourmet KIT w/ breakfast room. Family room w/ 15' vaulted ceiling, 2-sided FP & access to outdoor entertaining areas; grilling gazebo, covered patio areas, in-ground pool & Japanese style spa house w/ open air shoji sliders; finished lower level with exercise room and wine galley. Plenty of space for that private tennis court in the back yard.