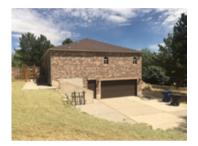

### Granite counter tops Basketball/Sports court Rectangular lot

The subject property is a ranch style single family residence consisting of 2,475 square feet on the main level and a partially finished basement with 2,353 square feet. The property has two bedrooms and two baths on the main floor. The kitchen features granite counter tops and back splash, an island, breakfast bar, and stainless steel appliances. The formal living room and dining room are covered in bamboo flooring and feature cove ceilings. The family room has a cozy fireplace with a stone surround and wood mantle. The master suite features a large spa like bathroom. The home was constructed in 1992 and was in the process of being remodeled. The property sits on a large 1.31 acre (57,063 square foot) rectangular lot. The lot has a shed and a basketball/sport court, although both are overgrown with vegetation. Property is being sold "As-Is".