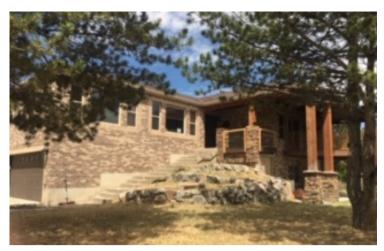

### Granite counter tops Basketball/Sports court Rectangular lot

The subject property is a ranch style single family residence consisting of 2,475 square feet on the main level and a partially finished basement with 2,353 square feet. The property has two bedrooms and two baths on the main floor. The kitchen features granite counter tops and back splash, an island, breakfast bar, and stainless steel appliances. The formal living room and dining room are covered in bamboo flooring and feature cove ceilings. The family room has a cozy fireplace with a stone surround and wood mantle. The master suite features a large spa like bathroom. The home was constructed in 1992 and was in the process of being remodeled. The property sits on a large 1.31 acre (57,063 square foot) rectangular lot. The lot has a shed and a basketball/sport court, although both are overgrown with vegetation. Property is being sold "As-Is".