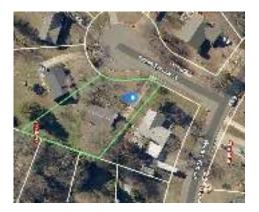

#### Property Overview

- 2 Bed/1 Bath
- 1,048+/- SF
- 0.29+/- Acres
- Fireplace
- List Price: \$116,600

\*\*This property is being sold "as-is" "where-is.\*\* This 2 bed/1 bath ranch style home offers 1,048 Sq. ft. of living space and includes a fireplace. Cul-de-sac lot that is .29 +/- acres features a fenced in yard and a paved driveway. Property uses city water/sewer. This tucked away neighborhood is convenient to I-485 and just minutes from downtown Charlotte!