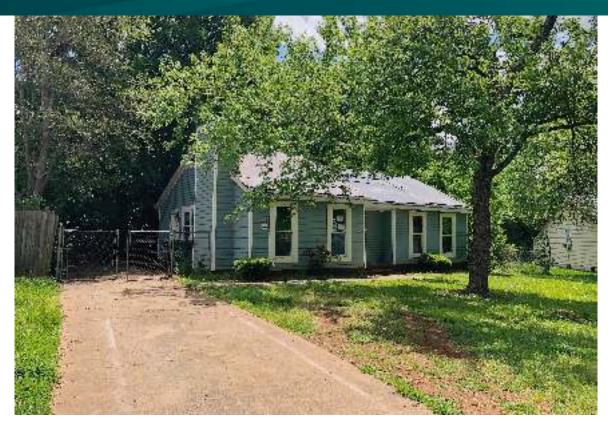

#### Property Overview

- 2 Bed/1 Bath
- 1,048+/- SF
- 0.29+/- Acres
- Fireplace
- List Price: \$116,600

\*\*This property is being sold "as-is" "where-is.\*\* This 2 bed/1 bath ranch style home offers 1,048 Sq. ft. of living space and includes a fireplace. Cul-de-sac lot that is .29 +/- acres features a fenced in yard and a paved driveway. Property uses city water/sewer. This tucked away neighborhood is convenient to I-485 and just minutes from downtown Charlotte!