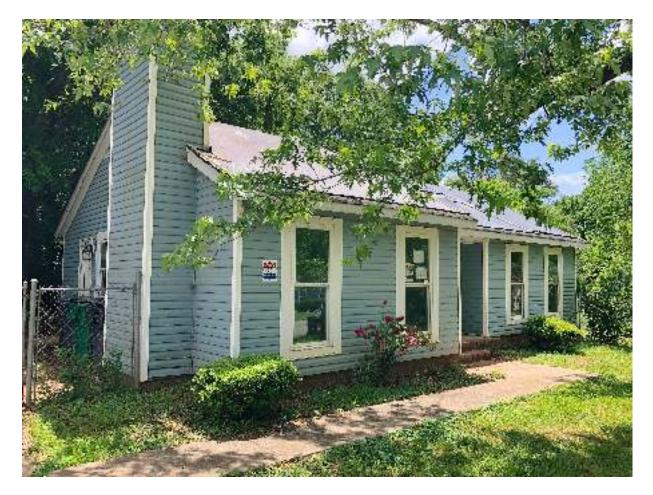

#### Property Overview

- 2 Bed/1 Bath
- 1,048+/- SF
- 0.29+/- Acres
- Fireplace
- List Price: \$116,600

\*\*This property is being sold "as-is" "where-is.\*\* This 2 bed/1 bath ranch style home offers 1,048 Sq. ft. of living space and includes a fireplace. Cul-de-sac lot that is .29 +/- acres features a fenced in yard and a paved driveway. Property uses city water/sewer. This tucked away neighborhood is convenient to I-485 and just minutes from downtown Charlotte!