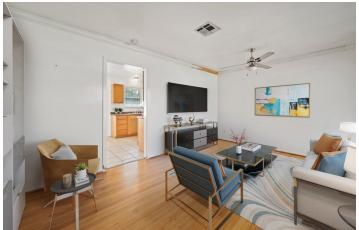

# 10514 THORNLEA DR.

www.10514Thornlea.com

A fantastic find! This charming single-story home in the established Beverly Hills subdivision features 3 bedrooms, 1 full bath, & attached car garage! Inside you will find neutral paint, ceiling fans, and carpet, tile, & laminate flooring! The living room leads to a modest kitchen & breakfast room! The spacious backyard is great for entertaining and includes a deck! Zoned to Pasadena ISD, this home is near numerous parks, restaurants & shopping! Within proximity to I-45 & Beltway 8!

### **BEVERLY HILLS**

- Modest 1-Story Home in the Beverly Hills Subdivision!
- Neutral Paint & Ceiling Fans Throughout
- Living Room Leads to Kitchen & Breakfast Room
- Backyard w/ Deck Great for Entertaining
- Located w/ Easy Access to Numerous Parks, Restaurants & Shopping! Within Proximity to I-45 & Beltway 8!
- Legal Description: LT 4 BLK 20 BEVERLY HILLS SEC 7 R/P
- Property Flood Plain Info: X Out of Special Flood Hazard Area

View more information about this home, including pricing, photos,  $\vartheta$  a 3D Tour at:

WWW.10514THORNLEA.COM

Follow us on social media!

| Bedrooms:      | 3            | Lot Size:   | 7,200        | Living Room: | 16 x 11 |
|----------------|--------------|-------------|--------------|--------------|---------|
| Baths:         | 1            | Sch Dist:   | Pasadena     | Breakfast:   | 13 x 10 |
| Garage:        | 1 / Attached | Elementary: | Meador       | Primary Bed: | 14 × 10 |
| Year:          | 1961         | Middle:     | Beverlyhills | Bedroom:     | 14 x 10 |
| Building Sqft: | 1,208        | High:       | Dobie        | Bedroom:     | 10 x 9  |
|                |              |             |              |              |         |