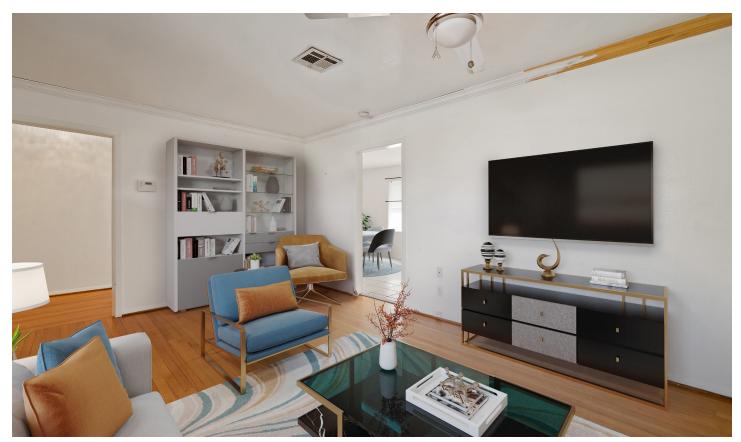

# 10514 THORNLEA DR.

www.10514Thornlea.com

A fantastic find! This charming single-story home in the established Beverly Hills subdivision features 3 bedrooms, 1 full bath, & attached car garage! Inside you will find neutral paint, ceiling fans, and carpet, tile, & laminate flooring! The living room leads to a modest kitchen & breakfast room! The spacious backyard is great for entertaining and includes a deck! Zoned to Pasadena ISD, this home is near numerous parks, restaurants & shopping! Within proximity to I-45 & Beltway 8!

### **BEVERLY HILLS**

- Modest 1-Story Home in the Beverly Hills Subdivision!
- Neutral Paint & Ceiling Fans Throughout
- Living Room Leads to Kitchen & Breakfast Room
- Backyard w/ Deck Great for Entertaining
- Located w/ Easy Access to Numerous Parks, Restaurants & Shopping! Within Proximity to I-45 & Beltway 8!
- Legal Description: LT 4 BLK 20 BEVERLY HILLS SEC 7 R/P
- Property Flood Plain Info: X Out of Special Flood Hazard Area

View more information about this home, including pricing, photos,  $\vartheta$  a 3D Tour at:

WWW.10514THORNLEA.COM

Follow us on social media!

| Bedrooms:      | 3            | Lot Size:   | 7,200        | Living Room: | 16 x 11 |
|----------------|--------------|-------------|--------------|--------------|---------|
| Baths:         | 1            | Sch Dist:   | Pasadena     | Breakfast:   | 13 x 10 |
| Garage:        | 1 / Attached | Elementary: | Meador       | Primary Bed: | 14 × 10 |
| Year:          | 1961         | Middle:     | Beverlyhills | Bedroom:     | 14 x 10 |
| Building Sqft: | 1,208        | High:       | Dobie        | Bedroom:     | 10 x 9  |
|                |              |             |              |              |         |