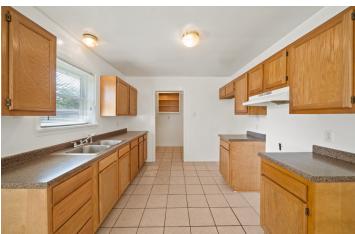

# 10514 THORNLEA DR.

www.10514Thornlea.com

A fantastic find! This charming single-story home in the established Beverly Hills subdivision features 3 bedrooms, 1 full bath, & attached car garage! Inside you will find neutral paint, ceiling fans, and carpet, tile, & laminate flooring! The living room leads to a modest kitchen & breakfast room! The spacious backyard is great for entertaining and includes a deck! Zoned to Pasadena ISD, this home is near numerous parks, restaurants & shopping! Within proximity to I-45 & Beltway 8!

### **BEVERLY HILLS**

- Modest 1-Story Home in the Beverly Hills Subdivision!
- Neutral Paint & Ceiling Fans Throughout
- Living Room Leads to Kitchen & Breakfast Room
- Backyard w/ Deck Great for Entertaining
- Located w/ Easy Access to Numerous Parks, Restaurants & Shopping! Within Proximity to I-45 & Beltway 8!
- Legal Description: LT 4 BLK 20 BEVERLY HILLS SEC 7 R/P
- Property Flood Plain Info: X Out of Special Flood Hazard Area

View more information about this home, including pricing, photos,  $\vartheta$  a 3D Tour at:

WWW.10514THORNLEA.COM

Follow us on social media!

| Bedrooms:      | 3            | Lot Size:   | 7,200        | Living Room: | 16 x 11 |
|----------------|--------------|-------------|--------------|--------------|---------|
| Baths:         | 1            | Sch Dist:   | Pasadena     | Breakfast:   | 13 x 10 |
| Garage:        | 1 / Attached | Elementary: | Meador       | Primary Bed: | 14 × 10 |
| Year:          | 1961         | Middle:     | Beverlyhills | Bedroom:     | 14 x 10 |
| Building Sqft: | 1,208        | High:       | Dobie        | Bedroom:     | 10 x 9  |
|                |              |             |              |              |         |