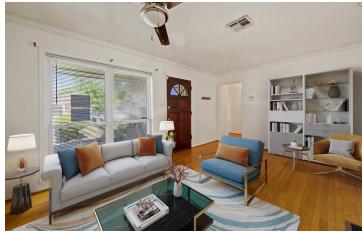

# 10514 THORNLEA DR.

www.10514Thornlea.com

A fantastic find! This charming single-story home in the established Beverly Hills subdivision features 3 bedrooms, 1 full bath, & attached car garage! Inside you will find neutral paint, ceiling fans, and carpet, tile, & laminate flooring! The living room leads to a modest kitchen & breakfast room! The spacious backyard is great for entertaining and includes a deck! Zoned to Pasadena ISD, this home is near numerous parks, restaurants & shopping! Within proximity to I-45 & Beltway 8!

### **BEVERLY HILLS**

- Modest 1-Story Home in the Beverly Hills Subdivision!
- Neutral Paint & Ceiling Fans Throughout
- Living Room Leads to Kitchen & Breakfast Room
- Backyard w/ Deck Great for Entertaining
- Located w/ Easy Access to Numerous Parks, Restaurants & Shopping! Within Proximity to I-45 & Beltway 8!
- Legal Description: LT 4 BLK 20 BEVERLY HILLS SEC 7 R/P
- Property Flood Plain Info: X Out of Special Flood Hazard Area

View more information about this home, including pricing, photos,  $\vartheta$  a 3D Tour at:

WWW.10514THORNLEA.COM

Follow us on social media!

| Bedrooms:      | 3            | Lot Size:   | 7,200        | Living Room: | 16 x 11 |
|----------------|--------------|-------------|--------------|--------------|---------|
| Baths:         | 1            | Sch Dist:   | Pasadena     | Breakfast:   | 13 x 10 |
| Garage:        | 1 / Attached | Elementary: | Meador       | Primary Bed: | 14 × 10 |
| Year:          | 1961         | Middle:     | Beverlyhills | Bedroom:     | 14 x 10 |
| Building Sqft: | 1,208        | High:       | Dobie        | Bedroom:     | 10 x 9  |
|                |              |             |              |              |         |