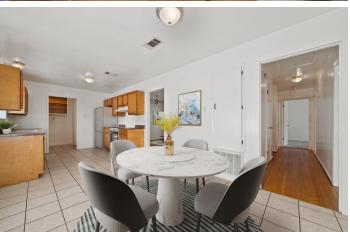

# 10514 THORNLEA DR.

www.10514Thornlea.com

A fantastic find! This charming single-story home in the established Beverly Hills subdivision features 3 bedrooms, 1 full bath, & attached car garage! Inside you will find neutral paint, ceiling fans, and carpet, tile, & laminate flooring! The living room leads to a modest kitchen & breakfast room! The spacious backyard is great for entertaining and includes a deck! Zoned to Pasadena ISD, this home is near numerous parks, restaurants & shopping! Within proximity to I-45 & Beltway 8!

### **BEVERLY HILLS**

- Modest 1-Story Home in the Beverly Hills Subdivision!
- Neutral Paint & Ceiling Fans Throughout
- Living Room Leads to Kitchen & Breakfast Room
- Backyard w/ Deck Great for Entertaining
- Located w/ Easy Access to Numerous Parks, Restaurants & Shopping! Within Proximity to I-45 & Beltway 8!
- Legal Description: LT 4 BLK 20 BEVERLY HILLS SEC 7 R/P
- Property Flood Plain Info: X Out of Special Flood Hazard Area