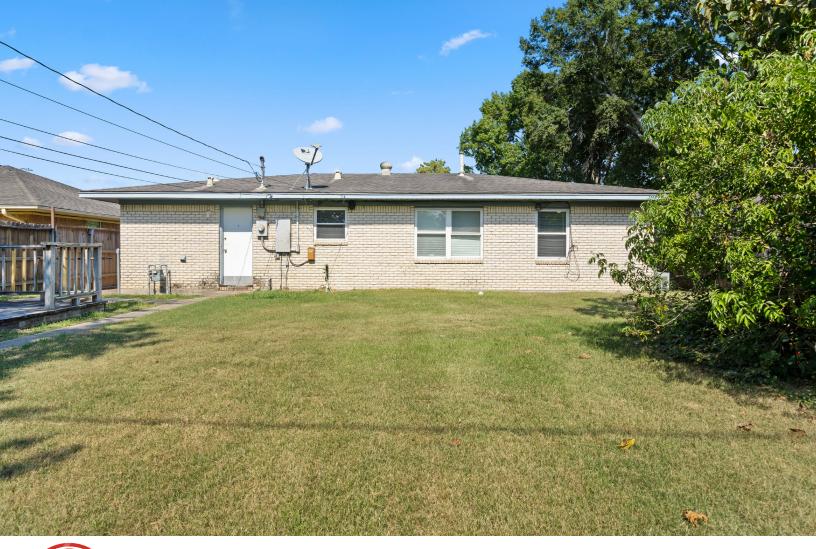

# 10514 THORNLEA DR.

www.10514Thornlea.com

A fantastic find! This charming single-story home in the established Beverly Hills subdivision features 3 bedrooms, 1 full bath, & attached car garage! Inside you will find neutral paint, ceiling fans, and carpet, tile, & laminate flooring! The living room leads to a modest kitchen & breakfast room! The spacious backyard is great for entertaining and includes a deck! Zoned to Pasadena ISD, this home is near numerous parks, restaurants & shopping! Within proximity to I-45 & Beltway 8!

### **BEVERLY HILLS**

- Modest 1-Story Home in the Beverly Hills Subdivision!
- Neutral Paint & Ceiling Fans Throughout
- Living Room Leads to Kitchen & Breakfast Room
- Backyard w/ Deck Great for Entertaining
- Located w/ Easy Access to Numerous Parks, Restaurants & Shopping! Within Proximity to I-45 & Beltway 8!
- Legal Description: LT 4 BLK 20 BEVERLY HILLS SEC 7 R/P
- Property Flood Plain Info: X Out of Special Flood Hazard Area