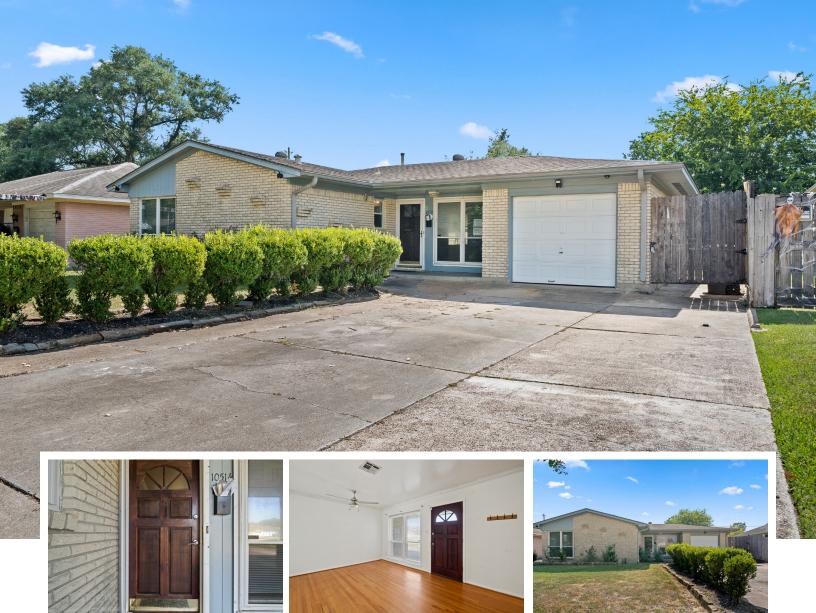

# 10514 THORNLEA DR.

www.10514Thornlea.com

A fantastic find! This charming single-story home in the established Beverly Hills subdivision features 3 bedrooms, 1 full bath, & attached car garage! Inside you will find neutral paint, ceiling fans, and carpet, tile, & laminate flooring! The living room leads to a modest kitchen & breakfast room! The spacious backyard is great for entertaining and includes a deck! Zoned to Pasadena ISD, this home is near numerous parks, restaurants & shopping! Within proximity to I-45 & Beltway 8!

### **BEVERLY HILLS**

- Modest 1-Story Home in the Beverly Hills Subdivision!
- Neutral Paint & Ceiling Fans Throughout
- Living Room Leads to Kitchen & Breakfast Room
- Backyard w/ Deck Great for Entertaining
- Located w/ Easy Access to Numerous Parks, Restaurants & Shopping! Within Proximity to I-45 & Beltway 8!
- Legal Description: LT 4 BLK 20 BEVERLY HILLS SEC 7 R/P
- Property Flood Plain Info: X Out of Special Flood Hazard Area

View more information about this home, including pricing, photos,  $\vartheta$  a 3D Tour at:

WWW.10514THORNLEA.COM

Follow us on social media!

| Bedrooms:      | 3            | Lot Size:   | 7,200        | Living Room: | 16 x 11 |
|----------------|--------------|-------------|--------------|--------------|---------|
| Baths:         | 1            | Sch Dist:   | Pasadena     | Breakfast:   | 13 x 10 |
| Garage:        | 1 / Attached | Elementary: | Meador       | Primary Bed: | 14 × 10 |
| Year:          | 1961         | Middle:     | Beverlyhills | Bedroom:     | 14 x 10 |
| Building Sqft: | 1,208        | High:       | Dobie        | Bedroom:     | 10 x 9  |
|                |              |             |              |              |         |