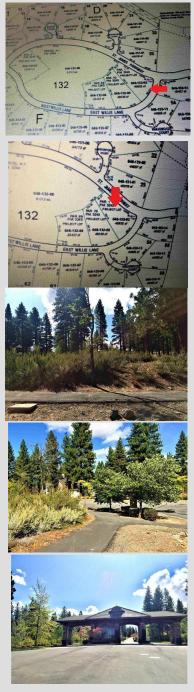

## **Q0** East Willis Lane, Reno NV 89511

## 1.05 Acres

Beautiful, serene, gently sloped lot in the exquisite St. James Village. Build your custom home in this paradise-like setting amid the pines and distant mountain views. The private gated community is ideally located across from Galena State Park, a short distance to Mt. Rose Ski Resort, Lake Tahoe and downtown Reno. Stroll through the village on the scenic paved sidewalks, or hike on nearby wooded trails. The popular large Summit Mall is a mere 5 minute drive.