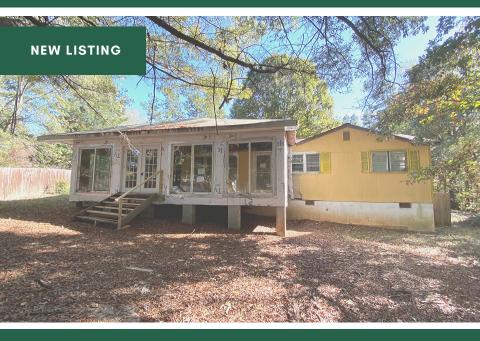

## 114 TEROSS LN.

TROUTMAN, NC 28166

## COUNTRY LIVING

IN TROUTMAN, NC

A quiet wooded residential property in Troutman, NC. Minutes away from the business district and very convenient access to busy Interstate 77.

Neighboring property at 107 Teross Lane also available!

- ✓ DESIRABLE LOCATION
- ✓ 2,244 SQ. FT.
- ✓ 1.34 ACRE LOT
- ✓ WOODED LOT
- ✓ 4 BED / 2 BATH

WWW.REALLOOK.COM FOR MORE INFORMATION