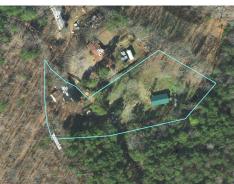

- ✓ DESIRABLE LOCATION
- ✓ 2,244 SQ. FT.
- ✓ 1.34 ACRE LOT
- ✓ WOODED LOT
- ✓ 4 BED / 2 BATH

WWW.REALLOOK.COM FOR MORE INFORMATION