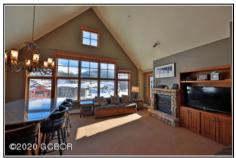

## 201 Zephyr Way 2800 Winter Park, Colorado 80482 \$1,105,500

Penthouse\*\*Prime Ski in Ski out Location\*\*Continental Divide Views\*\*Zephyr Mountain Lodge in Winter Park Village\*\*Over 1800 Sq Ft \*\*3 bedroom 3 baths\*\*Private Ski Lockers\*\* Hot Tubs\*\* Fitness Center\*\*Underground heated parking\*\*Steps to Gondola\*\*property may also be seen on www.reallook.com

## Property Characteristics:

Bedrooms: 3Bathrooms: 3Square Feet: 1,818