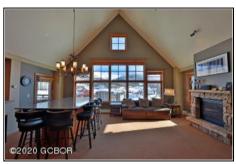

## 201 Zephyr Way 2800 Winter Park, Colorado 80482 \$1,105,500

Penthouse\*\*Prime Ski in Ski out Location\*\*Continental Divide Views\*\*Zephyr Mountain Lodge in Winter Park Village\*\*Over 1800 Sq Ft \*\*3 bedroom 3 baths\*\*Private Ski Lockers\*\* Hot Tubs\*\* Fitness Center\*\*Underground heated parking\*\*Steps to Gondola\*\*property may also be seen on www.reallook.com

## Property Characteristics:

Bedrooms: 3Bathrooms: 3Square Feet: 1,818