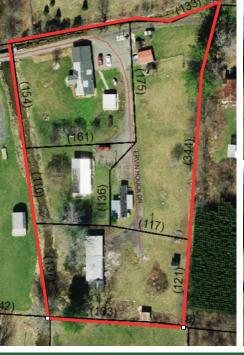

## MOUNTAIN LIVING

IN WEST JEFFERSON, NC

A quiet residential property in West Jefferson, NC. Minutes away from the business district and very

convenient access to Highway 221.

Property includes three total homes!

- ✓ DESIRABLE LOCATION
- ✓ 1,702 SQ. FT.
- ✓ 2.49 ACRE LOT
- ✓ 4 BED / 2 BATH
- ✓ 2 MORE HOMES ON PROPERTY

WWW.REALLOOK.COM FOR MORE INFORMATION