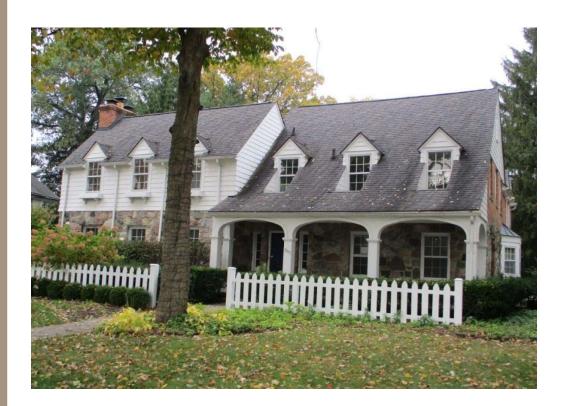

## 6 Bedroom Colonial Home w/ 3.5 Baths

## 885 Westwood Drive | Birmingham, MI 48009

**Features Include:** Fantastic 6 Bedroom Colonial Home in Birmingham. Complete with exquisite hardwood floors, wood ceilings, arched openings, and granite counters. Includes 3.5 baths. Exterior is fully landscaped with mature trees and white picket fence. Three Car attached Garage with Beautiful Stone siding. Rare opportunity to take up residence in this private neighborhood.