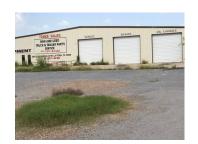

## **Highlights:**

- 10 acres
- 3Bay Steel Building
- Fully Fenced
- Finished out office

#### **Property Description:**

Great opportunity for your existing business or to start a new business. 10 +- acres, fully fenced with a 6,000-steel frame insulated building with finished out office. The building has 3 large roll-up bay doors with equipment repair/maintenance set up in place as well as a large covered awning. Formerly used as large equipment sales / repair.