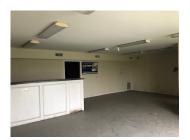

#### **Property Description:**

Great opportunity for your existing business or to start a new business. 10 +- acres, fully fenced with a 6,000-steel frame insulated building with finished out office. The building has 3 large roll-up bay doors with equipment repair/maintenance set up in place as well as a large covered awning. Formerly used as large equipment sales / repair.