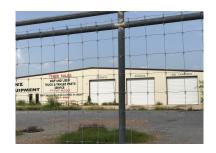

## **Highlights:**

- 10 acres
- 3Bay Steel Building
- Fully Fenced
- Finished out office

#### **Property Description:**

Great opportunity for your existing business or to start a new business. 10 +- acres, fully fenced with a 6,000-steel frame insulated building with finished out office. The building has 3 large roll-up bay doors with equipment repair/maintenance set up in place as well as a large covered awning. Formerly used as large equipment sales / repair.