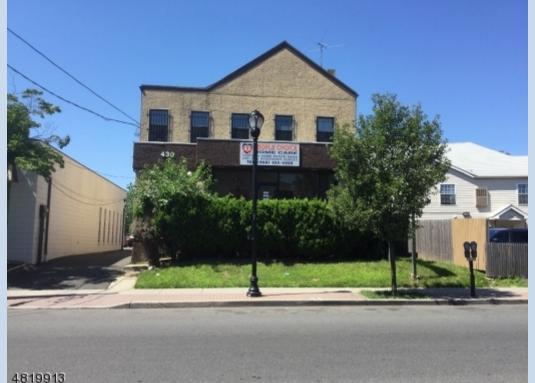

## 1: GSMLS REPORTS

\$434,500

430-432 MORRIS AVE\* Elizabeth City\* (2904)

| MLS#:           | 3485670                                                                                        | Zoned:      | NA       |
|-----------------|------------------------------------------------------------------------------------------------|-------------|----------|
| For Sale/Lease: | S                                                                                              | Taxes:      | \$14,372 |
| # Stories:      | 2                                                                                              | Tax Year:   | 2017     |
| # Units:        | 1                                                                                              | Avail SqFt: | 0        |
| # of Lavs:      | 2                                                                                              | Bldg SqFt:  | 0        |
| Prop Type:      | Mixed Use                                                                                      |             |          |
| Parking:        | / Parking Lot-Shared                                                                           |             |          |
| Heat:           | Forced Hot Air                                                                                 |             |          |
| Cool:           | No Cooling                                                                                     |             |          |
| Water:          | Public Water                                                                                   |             |          |
| Sewer:          | Public Sewer                                                                                   |             |          |
| Directions:     | From Garden State Pkwy, take ramp right on US-22 E. Bear right on Morris Ave, & keep straight. |             |          |

Don't miss out on this Morris Ave 2 story commercial building with rear parking in the HEART OF ELIZABETH....tons of possibilities! So much space and potential! This commercial building features a reception area, separate offices, kitchenette, and 2 bathrooms. This is the perfect building to expand your business. Great Investment opportunity!! Being sold AS IS, WHERE IS, Buyer is responsible for all inspections, CO and certifications. All information and property details are deemed reliable but not guaranteed and should be independently verified if any person intends to engage in a transaction based upon it. All room dimensions are approximate & need to be verified by buyer.