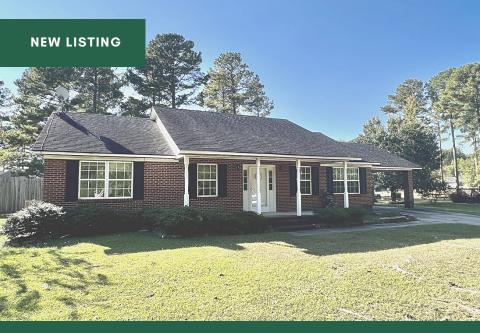

## 200 W TARHEEL DRIVE MOUNT OLIVE, NC 28365

## BEAUTIFUL BRICK RANCH HOME

IN GOLDSBORO, NC

This quality brick home is near the heart of Mt. Olive, NC and just minutes from the airport. The enormous back yard is fenced-in and Includes 16'x10' storage building. You don't want to miss this opportunity!

- 1,498 SQ/FT
- ✓ 3 BEDROOMS
- 2 BATHROOMS
- FENCED-IN BACK YAD
- 🖌 NO HOA