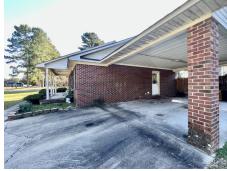

## BEAUTIFUL BRICK RANCH HOME

IN GOLDSBORO, NC

This quality brick home is near the heart of Mt. Olive, NC and just minutes from the airport. The enormous back yard is fenced-in and Includes 16'x10' storage building. You don't want to miss this opportunity!

- 1,498 SQ/FT
- ✓ 3 BEDROOMS
- 2 BATHROOMS
- FENCED-IN BACK YAD
- 🖌 NO HOA