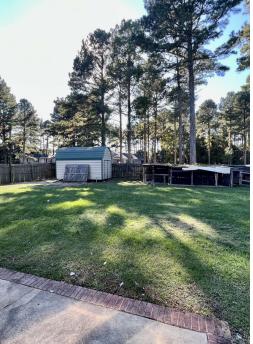

## BEAUTIFUL BRICK RANCH HOME

IN GOLDSBORO, NC

This quality brick home is near the heart of Mt. Olive, NC and just minutes from the airport. The enormous back yard is fenced-in and Includes 16'x10' storage building. You don't want to miss this opportunity!

- 1,498 SQ/FT
- ✓ 3 BEDROOMS
- 2 BATHROOMS
- FENCED-IN BACK YAD
- 🖌 NO HOA